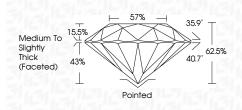

#### LABORATORY GROWN DIAMOND REPORT

LG602305035 Report verification at igi.org

57%

Pointed

\_

35.9°

40.7°

62.5%

PROPORTIONS

15.5%

43%

**CLARITY CHARACTERISTICS** 

**KEY TO SYMBOLS** 

Red symbols indicate internal characteristics.

Green symbols indicate external characteristics.

 $\checkmark$ ~

Medium To

Slightly Thick (Faceted)