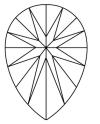

Report verification at igi.org

LG602309539

(159) LG602309539

DIAMOND

LABORATORY GROWN

October 6, 2023

Description

IGI Report Number

# **ELECTRONIC COPY**

### LABORATORY GROWN DIAMOND REPORT

October 6, 2023

IGI Report Number LG602309539

Description

LABORATORY GROWN DIAMOND

Shape and Cutting Style

PEAR BRILLIANT

D

Measurements

8.83 X 5.46 X 3.38 MM

## **GRADING RESULTS**

Carat Weight 0.95 CARAT

Color Grade

Clarity Grade \$1 1

#### ADDITIONAL GRADING INFORMATION

Polish **EXCELLENT** 

Symmetry **EXCELLENT** 

Fluorescence NONE

Inscription(s) IGI LG602309539

Comments: This Laboratory Grown Diamond was created by Chemical Vapor Deposition (CVD) growth process and may include post-growth treatment.

Type IIa

#### **PROPORTIONS**



### **CLARITY CHARACTERISTICS**





### **KEY TO SYMBOLS**

Red symbols indicate internal characteristics. Green symbols indicate external characteristics.

#### **GRADING SCALES**

#### CLARITY

| IF                     | VVS <sup>1-2</sup>             | VS <sup>1-2</sup>         | SI 1-2               | I <sup>1-3</sup> |
|------------------------|--------------------------------|---------------------------|----------------------|------------------|
| Internally<br>Flawless | Very Very<br>Slightly Included | Very<br>Slightly Included | Slightly<br>Included | Included         |

#### COLOR

| E F G H I J Faint Very Light Lig |
|----------------------------------|
|----------------------------------|



Sample Image Used



© IGI 2020, International Gemological Institute

FD - 10 20







### ADDITIONAL GRADING INFORMATIO