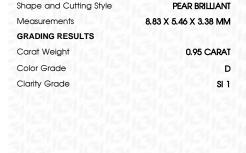

### LABORATORY GROWN DIAMOND REPORT

October 6, 2023

IGI Report Number LG602309539

Description

LABORATORY GROWN DIAMOND

Shape and Cutting Style

PEAR BRILLIANT

D

Measurements

8.83 X 5.46 X 3.38 MM

## **GRADING RESULTS**

Carat Weight 0.95 CARAT

Color Grade

Clarity Grade \$1 1