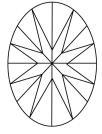

LG602311765

(国) LG602311765

DIAMOND

LABORATORY GROWN

October 10, 2023

IGI Report Number

Description

Thick

(Faceted)

Inscription(s)

## **ELECTRONIC COPY**

#### LABORATORY GROWN DIAMOND REPORT

October 10, 2023

IGI Report Number

Description

Shape and Cutting Style

Measurements

**GRADING RESULTS** 

4.80 CARATS Carat Weight

Color Grade

Clarity Grade

LG602311765

DIAMOND

VS 1

OVAL BRILLIANT

LABORATORY GROWN

14.50 X 9.11 X 5.74 MM

### ADDITIONAL GRADING INFORMATION

Polish **EXCELLENT** 

**EXCELLENT** Symmetry

NONE Fluorescence

Inscription(s) /场 LG602311765

Comments: This Laboratory Grown Diamond was created by Chemical Vapor Deposition (CVD) growth process and may include post-growth treatment.

Type IIa

#### **PROPORTIONS**



#### **CLARITY CHARACTERISTICS**





#### **KEY TO SYMBOLS**

Red symbols indicate internal characteristics. Green symbols indicate external characteristics.

#### **GRADING SCALES**

#### CLARITY

| IF                     | VVS <sup>1-2</sup>             | VS <sup>1-2</sup>         | SI 1-2               | I <sup>1-3</sup> |
|------------------------|--------------------------------|---------------------------|----------------------|------------------|
| Internally<br>Flawless | Very Very<br>Slightly Included | Very<br>Slightly Included | Slightly<br>Included | Included         |

#### COLOR

| E | F | G | Н | I | J | Faint | Very Light | Light |
|---|---|---|---|---|---|-------|------------|-------|
|   |   |   |   |   |   |       |            |       |



Sample Image Used



© IGI 2020, International Gemological Institu