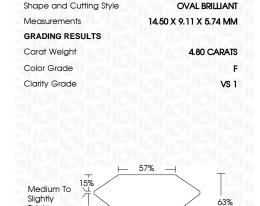

#### LABORATORY GROWN DIAMOND REPORT

October 10, 2023

IGI Report Number

Description

Shape and Cutting Style

Measurements

**GRADING RESULTS** 

4.80 CARATS Carat Weight

Color Grade

Clarity Grade

LG602311765

DIAMOND

VS 1

OVAL BRILLIANT

LABORATORY GROWN

14.50 X 9.11 X 5.74 MM