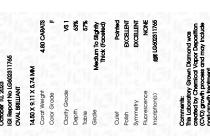

Report verification at igi.org

LG602311765

(国) LG602311765

DIAMOND

LABORATORY GROWN

October 10, 2023

IGI Report Number

Description

Thick

(Faceted)

Inscription(s)

### ADDITIONAL GRADING INFORMATION

Polish **EXCELLENT** 

**EXCELLENT** Symmetry

NONE Fluorescence

Inscription(s) /场 LG602311765

Comments: This Laboratory Grown Diamond was created by Chemical Vapor Deposition (CVD) growth process and may include post-growth treatment.

Type IIa

# ADDITIONAL GRADING INFORMATION

43.5%

| Polish       | EXCELLEN |
|--------------|----------|
| Symmetry     | EXCELLEN |
| Fluorescence | NON      |

Pointed

Comments: This Laboratory Grown Diamond was created by Chemical Vapor Deposition (CVD) growth process and may include post-growth treatment.