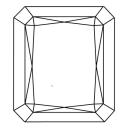

# INTERNATIONAL **GEMOLOGICAL**

# **ELECTRONIC COPY**

## LABORATORY GROWN DIAMOND REPORT

October 11, 2023

IGI Report Number LG602314578

LABORATORY GROWN Description

DIAMOND

Shape and Cutting Style CUT CORNERED RECTANGULAR

MODIFIED BRILLIANT

G

9.68 X 6.74 X 4.58 MM Measurements

#### **GRADING RESULTS**

2.55 CARATS Carat Weight

Color Grade

Clarity Grade VVS 2

#### ADDITIONAL GRADING INFORMATION

Polish **EXCELLENT** 

**EXCELLENT** Symmetry

NONE Fluorescence

1/5/1 LG602314578 Inscription(s)

Comments: This Laboratory Grown Diamond was created by Chemical Vapor Deposition (CVD) growth process and may include post-growth treatment. Type IIa

#### **PROPORTIONS**



#### **CLARITY CHARACTERISTICS**





## **KEY TO SYMBOLS**

Red symbols indicate internal characteristics. Green symbols indicate external characteristics.

#### **GRADING SCALES**

DEFGHIJ

#### CLARITY

| IF                     | VVS <sup>1-2</sup>             | VS <sup>1-2</sup>         | SI 1-2               | 11-3     |
|------------------------|--------------------------------|---------------------------|----------------------|----------|
| Internally<br>Flawless | Very Very<br>Slightly Included | Very<br>Slightly Included | Slightly<br>Included | Included |
| COLOR                  |                                |                           |                      |          |

Faint

Very Light

Light



Sample Image Used



© IGI 2020, International Gemological Institute

FD - 10 20



THIS DOCUMENT WAS PRODUCED