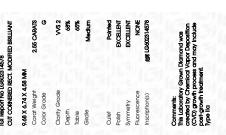

#### ADDITIONAL GRADING INFORMATION

Polish **EXCELLENT** 

**EXCELLENT** Symmetry

NONE Fluorescence

1/5/1 LG602314578 Inscription(s)

Comments: This Laboratory Grown Diamond was created by Chemical Vapor Deposition (CVD) growth process and may include post-growth treatment. Type IIa

# ADDITIONAL GRADING INFORMATION

51.5%

EXCELLENT Polish **EXCELLENT** Symmetry Fluorescence NONE

Pointed

(G) LG602314578

Comments: This Laboratory Grown Diamond was created by Chemical Vapor Deposition (CVD) growth process and may include post-growth treatment.

Inscription(s)

Medium