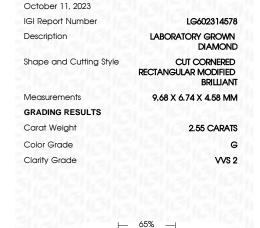

## LABORATORY GROWN DIAMOND REPORT

October 11, 2023

IGI Report Number LG602314578

LABORATORY GROWN Description

DIAMOND

Shape and Cutting Style CUT CORNERED RECTANGULAR

MODIFIED BRILLIANT

G

9.68 X 6.74 X 4.58 MM Measurements

#### **GRADING RESULTS**

2.55 CARATS Carat Weight

Color Grade

Clarity Grade VVS 2