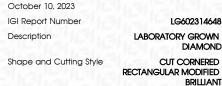

# LABORATORY GROWN DIAMOND REPORT

October 10, 2023

IGI Report Number LG602314648

Description

LABORATORY GROWN DIAMOND

Shape and Cutting Style CUT CORNERED RECTANGULAR MODIFIED BRILLIANT

8.93 X 6.37 X 4.31 MM

G

**GRADING RESULTS** 

Measurements

2.09 CARATS Carat Weight

Color Grade

Clarity Grade VS 1