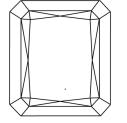

# **PROPORTIONS**

# LABORATORY GROWN DIAMOND REPORT

October 10, 2023

IGI Report Number LG602314648

Description

LABORATORY GROWN DIAMOND

Shape and Cutting Style CUT CORNERED RECTANGULAR MODIFIED BRILLIANT

8.93 X 6.37 X 4.31 MM

G

**GRADING RESULTS** 

Measurements

2.09 CARATS Carat Weight

Color Grade

Clarity Grade VS 1