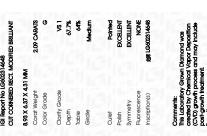

G

**GRADING RESULTS** 

Measurements

2.09 CARATS Carat Weight

Color Grade

Clarity Grade VS 1

# ADDITIONAL GRADING INFORMATION

Polish **EXCELLENT** 

**EXCELLENT** Symmetry

NONE Fluorescence

150 LG602314648 Inscription(s)

Comments: This Laboratory Grown Diamond was created by Chemical Vapor Deposition (CVD) growth process and may include post-growth treatment. Type IIa

Carat Weight 2.09 CARATS G Color Grade

VS 1

Clarity Grade

### ADDITIONAL GRADING INFORMATION

Polish **EXCELLENT EXCELLENT** Symmetry Fluorescence NONE (国) LG602314648 Inscription(s)

Comments: This Laboratory Grown Diamond was created by Chemical Vapor Deposition (CVD) growth process and may include post-growth treatment.