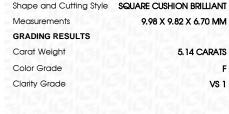

## LABORATORY GROWN DIAMOND REPORT

October 6, 2023

IGI Report Number LG602314904

Description LABORATORY GROWN

DIAMOND

Shape and Cutting Style SQUARE CUSHION BRILLIANT

Measurements 9.98 X 9.82 X 6.70 MM

## **GRADING RESULTS**

Carat Weight 5.14 CARATS

Color Grade

Clarity Grade VS 1