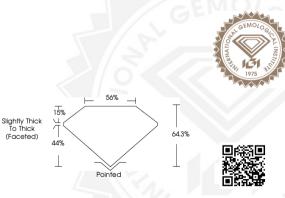

## IGI LABORATORY GROWN DIAMOND IDENTIFICATION REPORT

October 5, 2023

IGI Report Number LG602337658
Description LABORATORY GROWN DIAMOND

Shape and Cutting Style MARQUISE BRILLIANT

Measurements 9.16 X 4.68 X 3.01 MM

## MARQUISE BRILLIANT

#### 9.16 X 4.68 X 3.01 MM

 Carart Weight
 0.72 CARAT

 Color Grade
 E

 Clarity Grade
 VS 1

 Polish
 EXCELLENT

 Symmetry
 EXCELLENT

 Fluorescence
 Inscription(s)

 Inscription(s)
 (65) LG602337688

### MARQUISE BRILLIANT

#### 9.16 X 4.68 X 3.01 MM Carat Weiaht

Color Grade E
Clarity Grade VS 1
Polish EXCELLENT
Symmetry EXCELLENT
Fluorescence
Inscription(s) (169) LG602337658
Comments: As Grown - No
Indication of post-growth
treatment. This Laboratory Grown
Diamond was created by Hidn