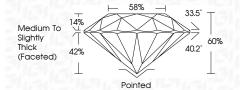

## LABORATORY GROWN DIAMOND REPORT

October 3, 2023

IGI Report Number

LABORATORY GROWN Description

DIAMOND

Shape and Cutting Style ROUND BRILLIANT

Measurements 10.25 - 10.27 X 6.16 MM

## **PROPORTIONS**