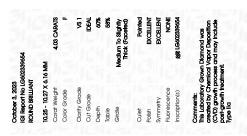

LG602339654 Report verification at igi.org

LG602339654

LABORATORY GROWN

October 3, 2023

Description

IGI Report Number

## LABORATORY GROWN DIAMOND REPORT

October 3, 2023

IGI Report Number

LABORATORY GROWN Description

DIAMOND

Shape and Cutting Style ROUND BRILLIANT

Measurements 10.25 - 10.27 X 6.16 MM

## **GRADING RESULTS**

Carat Weight 4.03 CARATS

Color Grade

Clarity Grade VS 1

Cut Grade **IDEAL** 

## ADDITIONAL GRADING INFORMATION

**EXCELLENT** Symmetry

NONE Fluorescence

Comments: This Laboratory Grown Diamond was created by Chemical Vapor Deposition (CVD) growth

LG602339654

Polish **EXCELLENT** 

1/5/1 LG602339654 Inscription(s)

process and may include post-growth treatment. Type IIa

## ADDITIONAL GRADING INFORMATION

| Polish   | EXCELLEN |  |
|----------|----------|--|
| Symmetry | EXCELLEN |  |

Fluorescence NONE (G) LG602339654 Inscription(s)

Comments: This Laboratory Grown Diamond was created by Chemical Vapor Deposition (CVD) growth process and may include post-growth treatment.