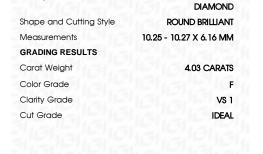

## LABORATORY GROWN DIAMOND REPORT

October 3, 2023

IGI Report Number

LABORATORY GROWN Description

DIAMOND

Shape and Cutting Style ROUND BRILLIANT

Measurements 10.25 - 10.27 X 6.16 MM

## **GRADING RESULTS**

Carat Weight 4.03 CARATS

Color Grade

Clarity Grade VS 1

Cut Grade **IDEAL** 