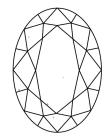

61

**OVAL BRILLIANT** 

(国) LG602340761

DIAMOND

LABORATORY GROWN

October 6, 2023

Description

IGI Report Number

Shape and Cutting Style

# **ELECTRONIC COPY**

### LABORATORY GROWN DIAMOND REPORT

October 6, 2023

IGI Report Number LG602340761

LABORATORY GROWN Description

DIAMOND

**OVAL BRILLIANT** Shape and Cutting Style

Measurements 16.80 X 11.56 X 6.93 MM

## **GRADING RESULTS**

Carat Weight 8.67 CARATS

Color Grade G

Clarity Grade VS 1

### ADDITIONAL GRADING INFORMATION

Polish **EXCELLENT** 

**EXCELLENT** Symmetry

NONE Fluorescence

Inscription(s) 151 LG602340761

Comments: This Laboratory Grown Diamond was created by Chemical Vapor Deposition (CVD) growth process and may include post-growth treatment.

Type IIa

### **PROPORTIONS**



#### **CLARITY CHARACTERISTICS**





### **KEY TO SYMBOLS**

Red symbols indicate internal characteristics. Green symbols indicate external characteristics.

### **GRADING SCALES**

### CLARITY

| IF                     | VVS <sup>1-2</sup>             | VS <sup>1-2</sup>         | SI 1-2               | 11-3     |
|------------------------|--------------------------------|---------------------------|----------------------|----------|
| Internally<br>Flawless | Very Very<br>Slightly Included | Very<br>Slightly Included | Slightly<br>Included | Included |

### COLOR

| E F G H I J Faint Very Light | Light |
|------------------------------|-------|
|------------------------------|-------|



Sample Image Used



© IGI 2020, International Gemological Institute

FD - 10 20





### ADDITIONAL GRADING INFORMATION

Inscription(