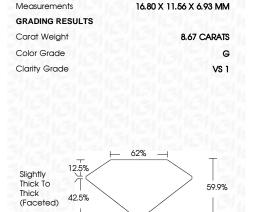

### LABORATORY GROWN DIAMOND REPORT

October 6, 2023

IGI Report Number LG602340761

LABORATORY GROWN Description

DIAMOND

**OVAL BRILLIANT** Shape and Cutting Style

Measurements 16.80 X 11.56 X 6.93 MM

## **GRADING RESULTS**

Carat Weight 8.67 CARATS

Color Grade G

Clarity Grade VS 1

### **PROPORTIONS**