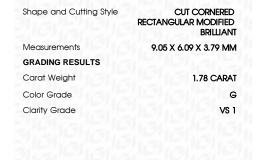

# LABORATORY GROWN DIAMOND REPORT

October 6, 2023

IGI Report Number LG602341057

LABORATORY GROWN Description

DIAMOND

Shape and Cutting Style CUT CORNERED RECTANGULAR

MODIFIED BRILLIANT

9.05 X 6.09 X 3.79 MM Measurements

#### **GRADING RESULTS**

Carat Weight **1.78 CARAT** 

G Color Grade

Clarity Grade VS 1