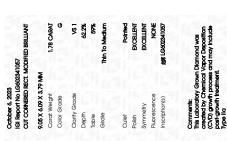

# LABORATORY GROWN DIAMOND REPORT

October 6, 2023

IGI Report Number LG602341057

LABORATORY GROWN Description

DIAMOND

Shape and Cutting Style CUT CORNERED RECTANGULAR

MODIFIED BRILLIANT

9.05 X 6.09 X 3.79 MM Measurements

#### **GRADING RESULTS**

Carat Weight **1.78 CARAT** 

G Color Grade

Clarity Grade VS 1

## ADDITIONAL GRADING INFORMATION

Polish **EXCELLENT** 

**EXCELLENT** Symmetry

NONE Fluorescence

(场) LG602341057 Inscription(s)

Comments: This Laboratory Grown Diamond was created by Chemical Vapor Deposition (CVD) growth process and may include post-growth treatment. Type IIa

#### ADDITIONAL GRADING INFORMATION

Inscription(s)

| Polish       | EXCELLEN |
|--------------|----------|
| Symmetry     | EXCELLEN |
| Fluorescence | NON      |

Comments: This Laboratory Grown Diamond was created by Chemical Vapor Deposition (CVD) growth process and may include post-growth treatment.