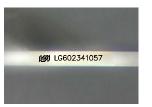

LG602341057 Report verification at igi.org

LG602341057

(G) LG602341057

DIAMOND

LABORATORY GROWN

October 6, 2023

Description

IGI Report Number

## ADDITIONAL GRADING INFORMATION

Polish **EXCELLENT** 

**EXCELLENT** Symmetry

NONE Fluorescence

(场) LG602341057 Inscription(s)

Comments: This Laboratory Grown Diamond was created by Chemical Vapor Deposition (CVD) growth process and may include post-growth treatment. Type IIa

#### ADDITIONAL GRADING INFORMATION

Inscription(s)

| Polish       | EXCELLEN |
|--------------|----------|
| Symmetry     | EXCELLEN |
| Fluorescence | NON      |

Comments: This Laboratory Grown Diamond was created by Chemical Vapor Deposition (CVD) growth process and may include post-growth treatment.