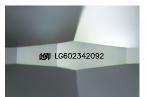

Report verification at igi.org

LG602342092

DIAMOND

LABORATORY GROWN

October 9, 2023

Description

Medium To

Slightly

### LABORATORY GROWN DIAMOND REPORT

October 9, 2023

IGI Report Number LG602342092

LABORATORY GROWN Description

DIAMOND

**ROUND BRILLIANT** Shape and Cutting Style

Measurements 6.44 - 6.49 X 4.00 MM

## ADDITIONAL GRADING INFORMATION

Polish **EXCELLENT** 

**EXCELLENT** Symmetry

NONE Fluorescence

1/5/1 LG602342092 Inscription(s)

Comments: As Grown - No indication of post-growth

Type II

This Laboratory Grown Diamond was created by High Pressure High Temperature (HPHT) growth process.

### ADDITIONAL GRADING INFORMATION Polish **EXCELLENT**

**EXCELLENT** Symmetry NONE Fluorescence (5) LG602342092 Inscription(s)

Pointed

Comments: As Grown - No indication of post-growth

This Laboratory Grown Diamond was created by High Pressure High Temperature (HPHT) growth process.