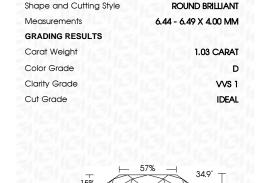

### LABORATORY GROWN DIAMOND REPORT

October 9, 2023

IGI Report Number LG602342092

LABORATORY GROWN Description

DIAMOND

**ROUND BRILLIANT** Shape and Cutting Style

Measurements 6.44 - 6.49 X 4.00 MM

# **GRADING RESULTS**

1.03 CARAT Carat Weight

Color Grade D

Clarity Grade VVS 1

Cut Grade **IDEAL** 

### **PROPORTIONS**