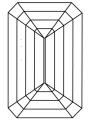

G602342170

DIAMOND

EMERALD CUT

(159) LG602342170

LABORATORY GROWN

October 7, 2023

Description

IGI Report Number

Shape and Cutting Style

# **ELECTRONIC COPY**

## LABORATORY GROWN DIAMOND REPORT

October 7, 2023

IGI Report Number LG602342170

Description

LABORATORY GROWN DIAMOND

8.30 X 5.63 X 3.71 MM

Shape and Cutting Style

**EMERALD CUT** 

G

Measurements

# **GRADING RESULTS**

1.74 CARAT Carat Weight

Color Grade

Clarity Grade VS 1

#### ADDITIONAL GRADING INFORMATION

Polish **EXCELLENT** 

**EXCELLENT** Symmetry

NONE Fluorescence

Inscription(s) 151 LG602342170

Comments: This Laboratory Grown Diamond was created by Chemical Vapor Deposition (CVD) growth process and may include post-growth treatment.

Type IIa

#### **PROPORTIONS**



## **CLARITY CHARACTERISTICS**





#### **KEY TO SYMBOLS**

Red symbols indicate internal characteristics. Green symbols indicate external characteristics.

#### **GRADING SCALES**

#### CLARITY

| IF                     | VVS <sup>1-2</sup>             | VS <sup>1-2</sup>         | SI 1-2               | I <sup>1-3</sup> |
|------------------------|--------------------------------|---------------------------|----------------------|------------------|
| Internally<br>Flawless | Very Very<br>Slightly Included | Very<br>Slightly Included | Slightly<br>Included | Included         |

# COLOR

| E F G H I J Faint Very Light Lig | ght |
|----------------------------------|-----|
|----------------------------------|-----|



Sample Image Used



© IGI 2020, International Gemological Institute

FD - 10 20







#### ADDITIONAL G