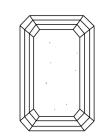

## **CLARITY CHARACTERISTICS**

#### **KEY TO SYMBOLS**

Red symbols indicate internal characteristics. Green symbols indicate external characteristics.