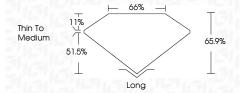

ARACTERISTICS**





#### **KEY TO SYMBOLS**

Red symbols indicate internal characteristics. Green symbols indicate external characteristics.

#### **GRADING SCALES**

#### CLARITY

| IF                     | VVS <sup>1-2</sup>             | VS <sup>1-2</sup>         | SI 1-2               | I <sup>1-3</sup> |
|------------------------|--------------------------------|---------------------------|----------------------|------------------|
| Internally<br>Flawless | Very Very<br>Slightly Included | Very<br>Slightly Included | Slightly<br>Included | Included         |

# COLOR

| E F G H I J Faint Very Light Lig | ght |
|----------------------------------|-----|
|----------------------------------|-----|



Sample Image Used



© IGI 2020, International Gemological Institute

FD - 10 20







#### ADDITIONAL GRADING INFORMATION

Inscription(s)

| Polish       | EXCELLENT |
|--------------|-----------|
| Symmetry     | EXCELLENT |
| Fluorescence | NONE      |

Comments: This Laboratory Grown Diamond was created by Chemical Vapor Deposition (CVD) growth process and may include post-growth treatment.





www.igi.org