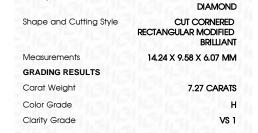

## LABORATORY GROWN DIAMOND REPORT

October 11, 2023

IGI Report Number LG602347264

LABORATORY GROWN Description

DIAMOND

Н

Shape and Cutting Style CUT CORNERED RECTANGULAR

MODIFIED BRILLIANT

14.24 X 9.58 X 6.07 MM Measurements

# **GRADING RESULTS**

Carat Weight 7.27 CARATS

Color Grade

Clarity Grade VS 1