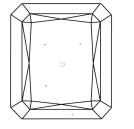

# **PROPORTIONS**

## LABORATORY GROWN DIAMOND REPORT

October 11, 2023

IGI Report Number LG602347264

LABORATORY GROWN Description

DIAMOND

Н

Shape and Cutting Style CUT CORNERED RECTANGULAR

MODIFIED BRILLIANT

14.24 X 9.58 X 6.07 MM Measurements