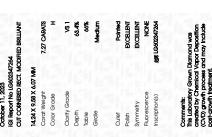

## LABORATORY GROWN DIAMOND REPORT

October 11, 2023

IGI Report Number LG602347264

LABORATORY GROWN Description

DIAMOND

Н

Shape and Cutting Style CUT CORNERED RECTANGULAR

MODIFIED BRILLIANT

14.24 X 9.58 X 6.07 MM Measurements

### ADDITIONAL GRADING INFORMATION

Polish **EXCELLENT** 

**EXCELLENT** Symmetry

NONE Fluorescence

1/51 LG602347264 Inscription(s)

Comments: This Laboratory Grown Diamond was created by Chemical Vapor Deposition (CVD) growth process and may include post-growth treatment. Type IIa

#### ADDITIONAL GRADING INFORMATION

Inscription(s)

| POIISN       | EXCELLEN |
|--------------|----------|
| Symmetry     | EXCELLEN |
| Fluorescence | NON      |

Comments: This Laboratory Grown Diamond was created by Chemical Vapor Deposition (CVD) growth process and may include post-growth treatment.