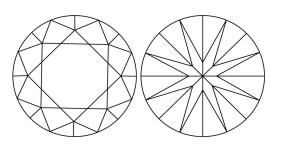

#### ADDITIONAL GRADING INFORMATION

Clarity Grade

Cut Grade

| Polish                                                                                                                              | EXCELLENT                                         |
|-------------------------------------------------------------------------------------------------------------------------------------|---------------------------------------------------|
| Symmetry                                                                                                                            | EXCELLENT                                         |
| Fluorescence                                                                                                                        | NONE                                              |
| Inscription(s)                                                                                                                      | (63) LG602348791                                  |
| Comments: HEARTS & ARROW<br>As Grown - No indication of p<br>This Laboratory Grown Diamo<br>Pressure High Temperature (H<br>Type II | post-growth treatment.<br>and was created by High |

| PROPORTIONS |  |
|-------------|--|
|-------------|--|

Inscription(s) Comments: HEARTS & ARROWS

As Grown - No indication of post-growth treatment. This Laboratory Grown Diamond was created by High Pressure High Temperature (HPHT) growth process. Type II