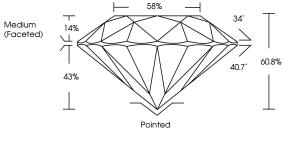

| A was seen and a was seen and a was seen a see | Gidde Medum<br>Culet<br>Polsh<br>Polsh<br>Smmetry<br>Fuorescence<br>Incription(s) (g) (6<br>Commetry<br>Fication (g) (6<br>Commetry<br>Fication (g) (6<br>Fication (g) (g) (6<br>Fication (g) (g) (g) (g)<br>Fication (g) (g) (g) (g)<br>Fication (g) (g) (g) (g) (g)<br>Fication (g) (g) (g) (g) (g) (g)<br>Fication (g) (g) (g) (g) (g) (g) (g)<br>Fication (g) |
|------------------------------------------------------------------------------------------------------------------------------------------------------------------------------------------------------------------------------------------------------------------------------------------------------------------------------------------------------------------------------------------------------------------------------------------------------------------------------------------------------------------------------------------------------------------------------------------------------------------------------------------------------------------------------------------------------------------------------------------------------------------------------------------------------------------------------------------------------------------------------------------------------------------------------------------------------------------------------------------------------------------------------------------------------------------------------------------------------------------------------------------------------------------------------------------------------------------------------------------------------------------------------------------------------------------------------------------------------------------------------------------------------------------------------------------------------------------------------------------------------------------------------------------------------------------------------------------------------------------------------------------------------------------------------------------------------------------------------------------------------------------------------------------------------------------------------------------------------------------------------------|-------------------------------------------------------------------------------------------------------------------------------------------------------------------------------------------------------------------------------------------------------------------------------------------------------------------------------------------------------------------------------------------------------|
| Ks<br>Ideation of post-growth<br>Power Nemcod see                                                                                                                                                                                                                                                                                                                                                                                                                                                                                                                                                                                                                                                                                                                                                                                                                                                                                                                                                                                                                                                                                                                                                                                                                                                                                                                                                                                                                                                                                                                                                                                                                                                                                                                                                                                                                                  | Comments:<br>HEARTS & ARROV<br>As Grown - No In<br>treatment:                                                                                                                                                                                                                                                                                                                                         |
| MBN LG602348791                                                                                                                                                                                                                                                                                                                                                                                                                                                                                                                                                                                                                                                                                                                                                                                                                                                                                                                                                                                                                                                                                                                                                                                                                                                                                                                                                                                                                                                                                                                                                                                                                                                                                                                                                                                                                                                                    | Inscription(s)                                                                                                                                                                                                                                                                                                                                                                                        |
| NONE                                                                                                                                                                                                                                                                                                                                                                                                                                                                                                                                                                                                                                                                                                                                                                                                                                                                                                                                                                                                                                                                                                                                                                                                                                                                                                                                                                                                                                                                                                                                                                                                                                                                                                                                                                                                                                                                               | Fluorescence                                                                                                                                                                                                                                                                                                                                                                                          |
| EXCELLENT                                                                                                                                                                                                                                                                                                                                                                                                                                                                                                                                                                                                                                                                                                                                                                                                                                                                                                                                                                                                                                                                                                                                                                                                                                                                                                                                                                                                                                                                                                                                                                                                                                                                                                                                                                                                                                                                          | Symmetry                                                                                                                                                                                                                                                                                                                                                                                              |
| EXCELLENT                                                                                                                                                                                                                                                                                                                                                                                                                                                                                                                                                                                                                                                                                                                                                                                                                                                                                                                                                                                                                                                                                                                                                                                                                                                                                                                                                                                                                                                                                                                                                                                                                                                                                                                                                                                                                                                                          | Polish                                                                                                                                                                                                                                                                                                                                                                                                |
| Pointed                                                                                                                                                                                                                                                                                                                                                                                                                                                                                                                                                                                                                                                                                                                                                                                                                                                                                                                                                                                                                                                                                                                                                                                                                                                                                                                                                                                                                                                                                                                                                                                                                                                                                                                                                                                                                                                                            | Culet                                                                                                                                                                                                                                                                                                                                                                                                 |
|                                                                                                                                                                                                                                                                                                                                                                                                                                                                                                                                                                                                                                                                                                                                                                                                                                                                                                                                                                                                                                                                                                                                                                                                                                                                                                                                                                                                                                                                                                                                                                                                                                                                                                                                                                                                                                                                                    |                                                                                                                                                                                                                                                                                                                                                                                                       |
| Medium (Faceted)                                                                                                                                                                                                                                                                                                                                                                                                                                                                                                                                                                                                                                                                                                                                                                                                                                                                                                                                                                                                                                                                                                                                                                                                                                                                                                                                                                                                                                                                                                                                                                                                                                                                                                                                                                                                                                                                   | Girdle                                                                                                                                                                                                                                                                                                                                                                                                |
| 56%                                                                                                                                                                                                                                                                                                                                                                                                                                                                                                                                                                                                                                                                                                                                                                                                                                                                                                                                                                                                                                                                                                                                                                                                                                                                                                                                                                                                                                                                                                                                                                                                                                                                                                                                                                                                                                                                                | Table                                                                                                                                                                                                                                                                                                                                                                                                 |
| 60.8%                                                                                                                                                                                                                                                                                                                                                                                                                                                                                                                                                                                                                                                                                                                                                                                                                                                                                                                                                                                                                                                                                                                                                                                                                                                                                                                                                                                                                                                                                                                                                                                                                                                                                                                                                                                                                                                                              | Depth                                                                                                                                                                                                                                                                                                                                                                                                 |
| IDEAL                                                                                                                                                                                                                                                                                                                                                                                                                                                                                                                                                                                                                                                                                                                                                                                                                                                                                                                                                                                                                                                                                                                                                                                                                                                                                                                                                                                                                                                                                                                                                                                                                                                                                                                                                                                                                                                                              | Cut Grade                                                                                                                                                                                                                                                                                                                                                                                             |
| 3                                                                                                                                                                                                                                                                                                                                                                                                                                                                                                                                                                                                                                                                                                                                                                                                                                                                                                                                                                                                                                                                                                                                                                                                                                                                                                                                                                                                                                                                                                                                                                                                                                                                                                                                                                                                                                                                                  | Clarity Grade                                                                                                                                                                                                                                                                                                                                                                                         |
|                                                                                                                                                                                                                                                                                                                                                                                                                                                                                                                                                                                                                                                                                                                                                                                                                                                                                                                                                                                                                                                                                                                                                                                                                                                                                                                                                                                                                                                                                                                                                                                                                                                                                                                                                                                                                                                                                    | Color Grade                                                                                                                                                                                                                                                                                                                                                                                           |
| 2.11 CARATS                                                                                                                                                                                                                                                                                                                                                                                                                                                                                                                                                                                                                                                                                                                                                                                                                                                                                                                                                                                                                                                                                                                                                                                                                                                                                                                                                                                                                                                                                                                                                                                                                                                                                                                                                                                                                                                                        | Carat Weight                                                                                                                                                                                                                                                                                                                                                                                          |
| MM                                                                                                                                                                                                                                                                                                                                                                                                                                                                                                                                                                                                                                                                                                                                                                                                                                                                                                                                                                                                                                                                                                                                                                                                                                                                                                                                                                                                                                                                                                                                                                                                                                                                                                                                                                                                                                                                                 | 8.24 - 8.26 X 5.02 MM                                                                                                                                                                                                                                                                                                                                                                                 |
|                                                                                                                                                                                                                                                                                                                                                                                                                                                                                                                                                                                                                                                                                                                                                                                                                                                                                                                                                                                                                                                                                                                                                                                                                                                                                                                                                                                                                                                                                                                                                                                                                                                                                                                                                                                                                                                                                    |                                                                                                                                                                                                                                                                                                                                                                                                       |

| PROPORTIONS |  |
|-------------|--|
|-------------|--|

Inscription(s) Comments: HEARTS & ARROWS

As Grown - No indication of post-growth treatment. This Laboratory Grown Diamond was created by High Pressure High Temperature (HPHT) growth process. Type II