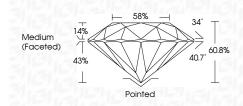

| A was seen and a was seen and a was seen a see | Gidde Medum<br>Culet<br>Polsh<br>Polsh<br>Smmetry<br>Fuorescence<br>Incription(s) (g) (6<br>Commetry<br>Fication (g) (6<br>Commetry<br>Fication (g) (6<br>Fication (g) (g) (6<br>Fication (g) (g) (g) (g)<br>Fication (g) (g) (g) (g)<br>Fication (g) (g) (g) (g) (g)<br>Fication (g) (g) (g) (g) (g) (g)<br>Fication (g) (g) (g) (g) (g) (g) (g)<br>Fication (g) |
|------------------------------------------------------------------------------------------------------------------------------------------------------------------------------------------------------------------------------------------------------------------------------------------------------------------------------------------------------------------------------------------------------------------------------------------------------------------------------------------------------------------------------------------------------------------------------------------------------------------------------------------------------------------------------------------------------------------------------------------------------------------------------------------------------------------------------------------------------------------------------------------------------------------------------------------------------------------------------------------------------------------------------------------------------------------------------------------------------------------------------------------------------------------------------------------------------------------------------------------------------------------------------------------------------------------------------------------------------------------------------------------------------------------------------------------------------------------------------------------------------------------------------------------------------------------------------------------------------------------------------------------------------------------------------------------------------------------------------------------------------------------------------------------------------------------------------------------------------------------------------------|-------------------------------------------------------------------------------------------------------------------------------------------------------------------------------------------------------------------------------------------------------------------------------------------------------------------------------------------------------------------------------------------------------|
| Ks<br>Ideation of post-growth<br>Power Nemcod see                                                                                                                                                                                                                                                                                                                                                                                                                                                                                                                                                                                                                                                                                                                                                                                                                                                                                                                                                                                                                                                                                                                                                                                                                                                                                                                                                                                                                                                                                                                                                                                                                                                                                                                                                                                                                                  | Comments:<br>HEARTS & ARROV<br>As Grown - No In<br>treatment:                                                                                                                                                                                                                                                                                                                                         |
| MBN LG602348791                                                                                                                                                                                                                                                                                                                                                                                                                                                                                                                                                                                                                                                                                                                                                                                                                                                                                                                                                                                                                                                                                                                                                                                                                                                                                                                                                                                                                                                                                                                                                                                                                                                                                                                                                                                                                                                                    | Inscription(s)                                                                                                                                                                                                                                                                                                                                                                                        |
| NONE                                                                                                                                                                                                                                                                                                                                                                                                                                                                                                                                                                                                                                                                                                                                                                                                                                                                                                                                                                                                                                                                                                                                                                                                                                                                                                                                                                                                                                                                                                                                                                                                                                                                                                                                                                                                                                                                               | Fluorescence                                                                                                                                                                                                                                                                                                                                                                                          |
| EXCELLENT                                                                                                                                                                                                                                                                                                                                                                                                                                                                                                                                                                                                                                                                                                                                                                                                                                                                                                                                                                                                                                                                                                                                                                                                                                                                                                                                                                                                                                                                                                                                                                                                                                                                                                                                                                                                                                                                          | Symmetry                                                                                                                                                                                                                                                                                                                                                                                              |
| EXCELLENT                                                                                                                                                                                                                                                                                                                                                                                                                                                                                                                                                                                                                                                                                                                                                                                                                                                                                                                                                                                                                                                                                                                                                                                                                                                                                                                                                                                                                                                                                                                                                                                                                                                                                                                                                                                                                                                                          | Polish                                                                                                                                                                                                                                                                                                                                                                                                |
| Pointed                                                                                                                                                                                                                                                                                                                                                                                                                                                                                                                                                                                                                                                                                                                                                                                                                                                                                                                                                                                                                                                                                                                                                                                                                                                                                                                                                                                                                                                                                                                                                                                                                                                                                                                                                                                                                                                                            | Culet                                                                                                                                                                                                                                                                                                                                                                                                 |
|                                                                                                                                                                                                                                                                                                                                                                                                                                                                                                                                                                                                                                                                                                                                                                                                                                                                                                                                                                                                                                                                                                                                                                                                                                                                                                                                                                                                                                                                                                                                                                                                                                                                                                                                                                                                                                                                                    |                                                                                                                                                                                                                                                                                                                                                                                                       |
| Medium (Faceted)                                                                                                                                                                                                                                                                                                                                                                                                                                                                                                                                                                                                                                                                                                                                                                                                                                                                                                                                                                                                                                                                                                                                                                                                                                                                                                                                                                                                                                                                                                                                                                                                                                                                                                                                                                                                                                                                   | Girdle                                                                                                                                                                                                                                                                                                                                                                                                |
| 56%                                                                                                                                                                                                                                                                                                                                                                                                                                                                                                                                                                                                                                                                                                                                                                                                                                                                                                                                                                                                                                                                                                                                                                                                                                                                                                                                                                                                                                                                                                                                                                                                                                                                                                                                                                                                                                                                                | Table                                                                                                                                                                                                                                                                                                                                                                                                 |
| 60.8%                                                                                                                                                                                                                                                                                                                                                                                                                                                                                                                                                                                                                                                                                                                                                                                                                                                                                                                                                                                                                                                                                                                                                                                                                                                                                                                                                                                                                                                                                                                                                                                                                                                                                                                                                                                                                                                                              | Depth                                                                                                                                                                                                                                                                                                                                                                                                 |
| IDEAL                                                                                                                                                                                                                                                                                                                                                                                                                                                                                                                                                                                                                                                                                                                                                                                                                                                                                                                                                                                                                                                                                                                                                                                                                                                                                                                                                                                                                                                                                                                                                                                                                                                                                                                                                                                                                                                                              | Cut Grade                                                                                                                                                                                                                                                                                                                                                                                             |
| 3                                                                                                                                                                                                                                                                                                                                                                                                                                                                                                                                                                                                                                                                                                                                                                                                                                                                                                                                                                                                                                                                                                                                                                                                                                                                                                                                                                                                                                                                                                                                                                                                                                                                                                                                                                                                                                                                                  | Clarity Grade                                                                                                                                                                                                                                                                                                                                                                                         |
|                                                                                                                                                                                                                                                                                                                                                                                                                                                                                                                                                                                                                                                                                                                                                                                                                                                                                                                                                                                                                                                                                                                                                                                                                                                                                                                                                                                                                                                                                                                                                                                                                                                                                                                                                                                                                                                                                    | Color Grade                                                                                                                                                                                                                                                                                                                                                                                           |
| 2.11 CARATS                                                                                                                                                                                                                                                                                                                                                                                                                                                                                                                                                                                                                                                                                                                                                                                                                                                                                                                                                                                                                                                                                                                                                                                                                                                                                                                                                                                                                                                                                                                                                                                                                                                                                                                                                                                                                                                                        | Carat Weight                                                                                                                                                                                                                                                                                                                                                                                          |
| MM                                                                                                                                                                                                                                                                                                                                                                                                                                                                                                                                                                                                                                                                                                                                                                                                                                                                                                                                                                                                                                                                                                                                                                                                                                                                                                                                                                                                                                                                                                                                                                                                                                                                                                                                                                                                                                                                                 | 8.24 - 8.26 X 5.02 MM                                                                                                                                                                                                                                                                                                                                                                                 |
|                                                                                                                                                                                                                                                                                                                                                                                                                                                                                                                                                                                                                                                                                                                                                                                                                                                                                                                                                                                                                                                                                                                                                                                                                                                                                                                                                                                                                                                                                                                                                                                                                                                                                                                                                                                                                                                                                    |                                                                                                                                                                                                                                                                                                                                                                                                       |

| PROPORTIONS |  |
|-------------|--|
|-------------|--|

Inscription(s) Comments: HEARTS & ARROWS

As Grown - No indication of post-growth treatment. This Laboratory Grown Diamond was created by High Pressure High Temperature (HPHT) growth process. Type II