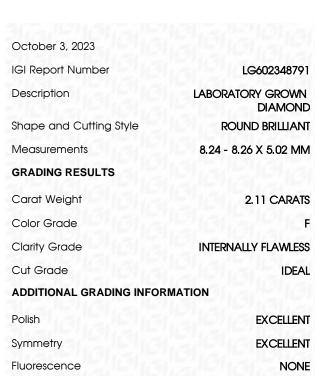

#### ADDITIONAL GRADING INFORMATION

Clarity Grade

Cut Grade

| Polish                                                                                                                              | EXCELLENT                                         |
|-------------------------------------------------------------------------------------------------------------------------------------|---------------------------------------------------|
| Symmetry                                                                                                                            | EXCELLENT                                         |
| Fluorescence                                                                                                                        | NONE                                              |
| Inscription(s)                                                                                                                      | (63) LG602348791                                  |
| Comments: HEARTS & ARROW<br>As Grown - No indication of p<br>This Laboratory Grown Diamo<br>Pressure High Temperature (H<br>Type II | post-growth treatment.<br>and was created by High |