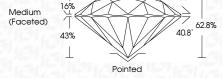

---|--------------------|-------------------|----------|------------------|
| Internally | Very Very          | Very              | Slightly | Included         |
| Flawless   | Slightly Included  | Slightly Included | Included |                  |

#### COLOR

| COLOR |   |   |   |   |   |   |       |            |       |
|-------|---|---|---|---|---|---|-------|------------|-------|
| D     | Е | F | G | Н | ı | J | Faint | Very Light | Light |



Sample Image Used



© IGI 2020, International Gemological Institute

FD - 10 20



September 29, 2023 IGI Report Number LG602350308 Description LABORATORY GROWN DIAMOND Shape and Cutting Style ROUND BRILLIANT 7.66 - 7.69 X 4.82 MM Measurements **GRADING RESULTS** Carat Weight 1.77 CARAT Color Grade Clarity Grade VVS 2 Cut Grade **EXCELLENT** 



#### ADDITIONAL GRADING INFORMATION

| Polish   | EXCELLENT |
|----------|-----------|
| Symmetry | EXCELLENT |

Fluorescence NONE Inscription(s) (G) LG602350308

Comments: This Laboratory Grown Diamond was created by Chemical Vapor Deposition (CVD) growth process and may include post-growth treatment. Type IIa