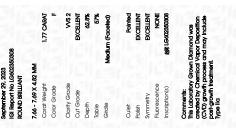

## LABORATORY GROWN DIAMOND REPORT

September 29, 2023

IGI Report Number LG602350308

Description LABORATORY GROWN

DIAMOND

Shape and Cutting Style ROUND BRILLIANT

Measurements 7.66 - 7.69 X 4.82 MM

**GRADING RESULTS** 

Carat Weight 1.77 CARAT

Color Grade

Clarity Grade VVS 2

Cut Grade EXCELLENT

ADDITIONAL GRADING INFORMATION

Polish **EXCELLENT** 

Symmetry **EXCELLENT** 

Fluorescence NONE

Inscription(s) (3) LG602350308

Comments: This Laboratory Grown Diamond was created by Chemical Vapor Deposition (CVD) growth process and may include post-growth treatment.

Type IIa