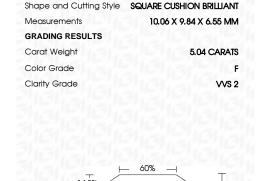

### LABORATORY GROWN DIAMOND REPORT

September 29, 2023

IGI Report Number

Description

Shape and Cutting Style

Measurements

**GRADING RESULTS** 

Carat Weight

LABORATORY GROWN

10.06 X 9.84 X 6.55 MM

SQUARE CUSHION BRILLIANT

## **PROPORTIONS**

LG602350447

DIAMOND

5.04 CARATS

VVS 2

NONE

**EXCELLENT EXCELLENT** 

151 LG602350447