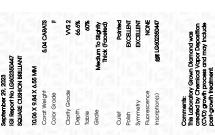

LG602350447 Report verification at igi.org

LG602350447

DIAMOND

66.6%

(6) LG602350447

LABORATORY GROWN

September 29, 2023

IGI Report Number

Description

Medium To

(Faceted)

Inscription(s)

Slightly

Thick

## **PROPORTIONS**

LG602350447

DIAMOND

5.04 CARATS

VVS 2

NONE

**EXCELLENT EXCELLENT** 

151 LG602350447

Color Grade

Clarity Grade

ADDITIONAL GRADING INFORMATION

Polish

Symmetry

Fluorescence

Inscription(s) Comments: This Laboratory Grown Diamond was

created by Chemical Vapor Deposition (CVD) growth

process and may include post-growth treatment. Type IIa