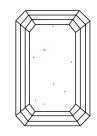

2016

DIAMOND

VS 1

LABORATORY GROWN

October 4, 2023

Description

Clarity Grade

Inscription(s)

IGI Report Number

Shape and Cutting Style

# INSTITUTE

# **ELECTRONIC COPY**

# LABORATORY GROWN DIAMOND REPORT

October 4, 2023

IGI Report Number LG602352016

LABORATORY GROWN Description

DIAMOND

Shape and Cutting Style **EMERALD CUT** 

Measurements 8.90 X 6.06 X 3.94 MM

# **GRADING RESULTS**

2.04 CARATS Carat Weight

Color Grade

Clarity Grade VS 1

# ADDITIONAL GRADING INFORMATION

Polish **EXCELLENT** 

**EXCELLENT** Symmetry

NONE Fluorescence

Inscription(s) 151 LG602352016

Comments: This Laboratory Grown Diamond was created by Chemical Vapor Deposition (CVD) growth process and may include post-growth treatment.

Type IIa

# **PROPORTIONS**



### **CLARITY CHARACTERISTICS**





# **KEY TO SYMBOLS**

Red symbols indicate internal characteristics. Green symbols indicate external characteristics.

# **GRADING SCALES**

# CLARITY

| IF         | VVS <sup>1-2</sup> | VS <sup>1-2</sup> | SI 1-2   | I <sup>1-3</sup> |
|------------|--------------------|-------------------|----------|------------------|
| Internally | Very Very          | Very              | Slightly | Included         |
| Flawless   | Slightly Included  | Slightly Included | Included |                  |

# COLOR

| E | F | G | Н | I | J | Faint | Very Light | Light |
|---|---|---|---|---|---|-------|------------|-------|
|---|---|---|---|---|---|-------|------------|-------|



Sample Image Used



© IGI 2020, International Gemological Institute

FD - 10 20







### ADDITIONAL GRADING INFORMATION