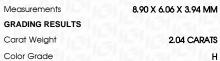

# **GRADING RESULTS**

2.04 CARATS Carat Weight

Color Grade

Clarity Grade VS 1