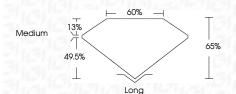

### **CLARITY CHARACTERISTICS**





# **KEY TO SYMBOLS**

Red symbols indicate internal characteristics. Green symbols indicate external characteristics.

# **GRADING SCALES**

# CLARITY

| IF         | VVS <sup>1-2</sup> | VS <sup>1-2</sup> | SI 1-2   | I <sup>1-3</sup> |
|------------|--------------------|-------------------|----------|------------------|
| Internally | Very Very          | Very              | Slightly | Included         |
| Flawless   | Slightly Included  | Slightly Included | Included |                  |

# COLOR

| E | F | G | Н | I | J | Faint | Very Light | Light |
|---|---|---|---|---|---|-------|------------|-------|
|---|---|---|---|---|---|-------|------------|-------|



Sample Image Used



© IGI 2020, International Gemological Institute

FD - 10 20







### ADDITIONAL GRADING INFORMATION

| Polish       | EXCELLEN |
|--------------|----------|
| Symmetry     | EXCELLEN |
| Fluorescence | NON      |

Comments: This Laboratory Grown Diamond was created by Chemical Vapor Deposition (CVD) growth process and may include post-growth treatment.