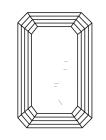

Report verification at igi.org

# **ELECTRONIC COPY**

### LABORATORY GROWN DIAMOND REPORT

October 3, 2023

IGI Report Number LG602356504

LABORATORY GROWN Description

DIAMOND

D

Shape and Cutting Style **EMERALD CUT** 

Measurements 6.90 X 4.75 X 2.94 MM

# **GRADING RESULTS**

1.01 CARAT Carat Weight

Color Grade

Clarity Grade VVS 2

### ADDITIONAL GRADING INFORMATION

Polish **EXCELLENT** 

**EXCELLENT** Symmetry

NONE Fluorescence

151 LG602356504 Inscription(s)

Comments: As Grown - No indication of post-growth

treatment

This Laboratory Grown Diamond was created by High Pressure High Temperature (HPHT) growth process.

Type II

### **PROPORTIONS**



## **CLARITY CHARACTERISTICS**





## **KEY TO SYMBOLS**

Red symbols indicate internal characteristics. Green symbols indicate external characteristics.

### **GRADING SCALES**

### CLARITY

| IF         | VVS <sup>1-2</sup> | VS <sup>1-2</sup> | SI 1-2   | 11-3     |
|------------|--------------------|-------------------|----------|----------|
| Internally | Very Very          | Very              | Slightly | Included |
| Flawless   | Slightly Included  | Slightly Included | Included |          |

#### COLOR

| E F G H I J Faint Very Light Lig | ght |
|----------------------------------|-----|
|----------------------------------|-----|



Sample Image Used



© IGI 2020, International Gemological Institute

FD - 10 20



October 3, 2023 IGI Report Number LG602356504 Description LABORATORY GROWN DIAMOND Shape and Cutti