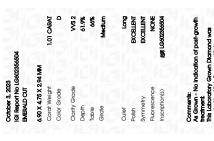

### LABORATORY GROWN DIAMOND REPORT

October 3, 2023

IGI Report Number LG602356504

LABORATORY GROWN Description

DIAMOND

D

Shape and Cutting Style **EMERALD CUT** 

Measurements 6.90 X 4.75 X 2.94 MM

# **GRADING RESULTS**

1.01 CARAT Carat Weight

Color Grade

Clarity Grade VVS 2

### ADDITIONAL GRADING INFORMATION

Polish **EXCELLENT** 

**EXCELLENT** Symmetry

NONE Fluorescence

151 LG602356504 Inscription(s)

Comments: As Grown - No indication of post-growth

treatment

This Laboratory Grown Diamond was created by High Pressure High Temperature (HPHT) growth process.