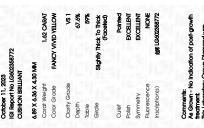

# LABORATORY GROWN DIAMOND REPORT

October 11, 2023

IGI Report Number LG602358772

Description

LABORATORY GROWN DIAMOND

Shape and Cutting Style

CUSHION BRILLIANT

Measurements

6.89 X 6.36 X 4.30 MM

**GRADING RESULTS** 

Carat Weight 1.62 CARAT

Color Grade FANCY VIVID YELLOW

Clarity Grade VS 1

## ADDITIONAL GRADING INFORMATION

Polish **EXCELLENT** 

Symmetry **EXCELLENT** 

Fluorescence NONE

Inscription(s) (3) LG602358772

Comments: As Grown - No indication of post-growth

treatment.

This Laboratory Grown Diamond was created by High Pressure High Temperature (HPHT) growth process.