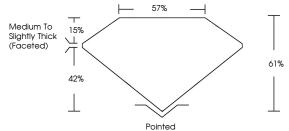

Report verification at igi.org

October 10, 2023

IGI Report Number

Thick

(Faceted)

Inscription(s)

Clarity Grade

Polish

Symmetry

Fluorescence

Inscription(s)

LG602359307

(Faceted) 42%

**OVAL BRILLIANT** 16.17 X 10.67 X 6.51 MM

## ADDITIONAL GRADING INFORMATION

42%

EXCELLENT Polish **EXCELLENT** Symmetry Fluorescence NONE

Pointed

Comments: This Laboratory Grown Diamond was created by Chemical Vapor Deposition (CVD) growth process and may include post-growth treatment.