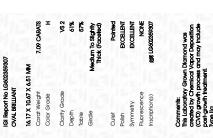

Report verification at igi.org

October 10, 2023

IGI Report Number

Thick

(Faceted)

Inscription(s)

### LABORATORY GROWN DIAMOND REPORT

October 10, 2023

IGI Report Number

Shape and Cutting Style

Description

Measurements

**GRADING RESULTS** 

Carat Weight

Clarity Grade

Polish

Symmetry

Fluorescence

Inscription(s)

LG602359307

(Faceted) 42%

**OVAL BRILLIANT** 16.17 X 10.67 X 6.51 MM

DIAMOND

LABORATORY GROWN

7.09 CARATS

Color Grade

VS 2

ADDITIONAL GRADING INFORMATION

**EXCELLENT** 

**EXCELLENT** 

NONE

(国) LG602359307

Comments: This Laboratory Grown Diamond was created by Chemical Vapor Deposition (CVD) growth process and may include post-growth treatment.

Type IIa

## ADDITIONAL GRADING INFORMATION

42%

EXCELLENT Polish **EXCELLENT** Symmetry Fluorescence NONE

Pointed

Comments: This Laboratory Grown Diamond was created by Chemical Vapor Deposition (CVD) growth process and may include post-growth treatment.