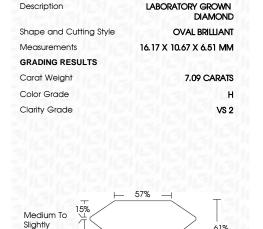

### LABORATORY GROWN DIAMOND REPORT

October 10, 2023

IGI Report Number

Shape and Cutting Style

Description

Measurements

**GRADING RESULTS** 

Carat Weight

Clarity Grade

Polish

Symmetry

Fluorescence

Inscription(s)

LG602359307

(Faceted) 42%

**OVAL BRILLIANT** 16.17 X 10.67 X 6.51 MM

DIAMOND

LABORATORY GROWN

7.09 CARATS

Color Grade

VS 2

ADDITIONAL GRADING INFORMATION

**EXCELLENT** 

**EXCELLENT** 