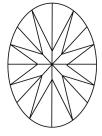

Report verification at igi.org

October 10, 2023

IGI Report Number

Thick

(Faceted)

Inscription(s)

# **ELECTRONIC COPY**

### LABORATORY GROWN DIAMOND REPORT

October 10, 2023

IGI Report Number

Shape and Cutting Style

Description

Measurements

**GRADING RESULTS** 

Carat Weight

Clarity Grade

Polish

Symmetry

Fluorescence

Inscription(s)

LG602359307

(Faceted) 42%

**OVAL BRILLIANT** 16.17 X 10.67 X 6.51 MM

DIAMOND

LABORATORY GROWN

7.09 CARATS

Color Grade

VS 2

ADDITIONAL GRADING INFORMATION

**EXCELLENT** 

**EXCELLENT** 

NONE

(国) LG602359307

Comments: This Laboratory Grown Diamond was created by Chemical Vapor Deposition (CVD) growth process and may include post-growth treatment.

Type IIa

## **PROPORTIONS**



## **CLARITY CHARACTERISTICS**





### **KEY TO SYMBOLS**

Red symbols indicate internal characteristics. Green symbols indicate external characteristics.

### **GRADING SCALES**

### CLARITY

| IF                     | VVS <sup>1-2</sup>             | VS <sup>1-2</sup>         | SI 1-2               | I <sup>1-3</sup> |
|------------------------|--------------------------------|---------------------------|----------------------|------------------|
| Internally<br>Flawless | Very Very<br>Slightly Included | Very<br>Slightly Included | Slightly<br>Included | Included         |

#### COLOR

|  | ) E | F | G | Н | I | J | Faint | Very Light | Ligh |
|--|-----|---|---|---|---|---|-------|------------|------|
|--|-----|---|---|---|---|---|-------|------------|------|



Sample Image Used



© IGI 2020, International Gemologica