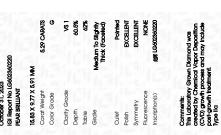

# LABORATORY GROWN DIAMOND REPORT

October 31, 2023

IGI Report Number LG602360220

Description

LABORATORY GROWN DIAMOND

Shape and Cutting Style

PEAR BRILLIANT 15.83 X 9.77 X 5.91 MM

G

Measurements

**GRADING RESULTS** 

Carat Weight 5.29 CARATS

Color Grade

Clarity Grade V\$ 1

# ADDITIONAL GRADING INFORMATION

Polish **EXCELLENT** 

Symmetry **EXCELLENT** 

Fluorescence NONE

Inscription(s) LG602360220

Comments: This Laboratory Grown Diamond was created by Chemical Vapor Deposition (CVD) growth process and may include post-growth treatment.

© IGI 2020, International Gemological Institute

FD - 10 20

IGI Report Number LG602360220 Description LABORATORY GROWN DIAMOND Shape and Cutting Style PEAR BRILLIANT 15.83 X 9.77 X 5.91 MM Measurements **GRADING RESULTS** Carat Weight 5.29 CARATS Color Grade Clarity Grade VS 1 62% Medium To Slightly 60.5% Thick 44.5% (Faceted)

#### ADDITIONAL GRADING INFORMATION

Inscription(s)

| Polish       | EXCELLEN |
|--------------|----------|
| Symmetry     | EXCELLEN |
| Fluorescence | NON      |

Pointed

(159) LG602360220

Comments: This Laboratory Grown Diamond was created by Chemical Vapor Deposition (CVD) growth process and may include post-growth treatment. Type IIa