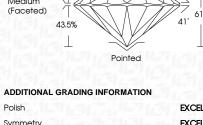

# PROPORTIONS

# ADDITIONAL GRADING INFORMATION

| Polish         | EXCELLENT       |
|----------------|-----------------|
| Symmetry       | EXCELLENT       |
| Fluorescence   | NONE            |
| Inscription(s) | (G1 LG602366363 |