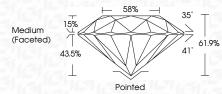

# PROPORTIONS

| Description             | DIAMOND               |
|-------------------------|-----------------------|
| Shape and Cutting Style | ROUND BRILLIANT       |
| Measurements            | 9.79 - 9.83 X 6.07 MM |
| GRADING RESULTS         |                       |
| Carat Weight            | 3.61 CARATS           |
| Color Grade             | G                     |
| Clarity Grade           | VS 2                  |
| Cut Grade               | IDEAL                 |
|                         |                       |

### **KEY TO SYMBOLS**

Red symbols indicate internal characteristics. Green symbols indicate external characteristics.

LG602366363

| Description             | LABORATORY GROWN<br>DIAMOND |  |  |
|-------------------------|-----------------------------|--|--|
| Shape and Cutting Style | ROUND BRILLIANT             |  |  |
| Measurements            | 9.79 - 9.83 X 6.07 MM       |  |  |
| GRADING RESULTS         |                             |  |  |
| Carat Weight            | 3.61 CARATS                 |  |  |
| Color Grade             | G                           |  |  |
| Clarity Grade           | VS 2                        |  |  |
| Cut Grade               | IDEAL                       |  |  |
|                         |                             |  |  |