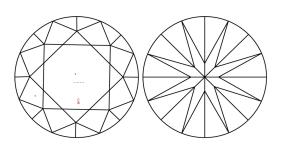

# PROPORTIONS

### **CLARITY CHARACTERISTICS**

### **KEY TO SYMBOLS**

Red symbols indicate internal characteristics. Green symbols indicate external characteristics.

LG602366363

| Description             | LABORATORY GROWN<br>DIAMOND |  |  |
|-------------------------|-----------------------------|--|--|
| Shape and Cutting Style | ROUND BRILLIANT             |  |  |
| Measurements            | 9.79 - 9.83 X 6.07 MM       |  |  |
| GRADING RESULTS         |                             |  |  |
| Carat Weight            | 3.61 CARATS                 |  |  |
| Color Grade             | G                           |  |  |
| Clarity Grade           | VS 2                        |  |  |
| Cut Grade               | IDEAL                       |  |  |
|                         |                             |  |  |