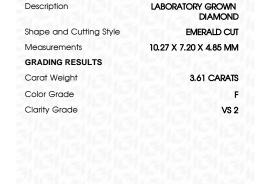

## LABORATORY GROWN DIAMOND REPORT

October 4, 2023

IGI Report Number LG602366665

Description LABORATORY GROWN

DIAMOND

Shape and Cutting Style EMERALD CUT

Measurements 10.27 X 7.20 X 4.85 MM

## **GRADING RESULTS**

Carat Weight 3.61 CARATS

Color Grade

Clarity Grade VS 2