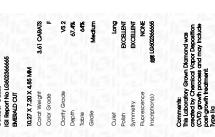

Report verification at igi.org

LG602366665

67.4%

(159) LG602366665

October 4, 2023

Medium

Inscription(s)

IGI Report Number

## **GRADING RESULTS**

Carat Weight 3.61 CARATS

Color Grade

Clarity Grade VS 2

## ADDITIONAL GRADING INFORMATION

Polish **EXCELLENT** 

Symmetry **EXCELLENT** 

Fluorescence NONE

Inscription(s) LG602366665

Comments: This Laboratory Grown Diamond was created by Chemical Vapor Deposition (CVD) growth

process and may include post-growth treatment.

Type IIa

## ADDITIONAL GRADING INFORMATION

49.5%

| Polish       | EXCELLEN |
|--------------|----------|
| Symmetry     | EXCELLEN |
| Fluorescence | NON      |

Comments: This Laboratory Grown Diamond was created by Chemical Vapor Deposition (CVD) growth process and may include post-growth treatment.

Type IIa

www.igi.org