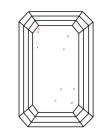

Report verification at igi.org

LG602366665

67.4%

(159) LG602366665

October 4, 2023

Medium

Inscription(s)

IGI Report Number



# **ELECTRONIC COPY**

## LABORATORY GROWN DIAMOND REPORT

October 4, 2023

IGI Report Number LG602366665

Description LABORATORY GROWN

DIAMOND

Shape and Cutting Style EMERALD CUT

Measurements 10.27 X 7.20 X 4.85 MM

## **GRADING RESULTS**

Carat Weight 3.61 CARATS

Color Grade

Clarity Grade VS 2

## ADDITIONAL GRADING INFORMATION

Polish **EXCELLENT** 

Symmetry **EXCELLENT** 

Fluorescence NONE

Inscription(s) LG602366665

Comments: This Laboratory Grown Diamond was created by Chemical Vapor Deposition (CVD) growth

process and may include post-growth treatment.

Type IIa

#### **PROPORTIONS**



## **CLARITY CHARACTERISTICS**





#### **KEY TO SYMBOLS**

Red symbols indicate internal characteristics. Green symbols indicate external characteristics.

#### **GRADING SCALES**

#### CLARITY

| IF                     | VVS <sup>1-2</sup>             | VS <sup>1-2</sup>         | SI 1-2               | I <sup>1-3</sup> |
|------------------------|--------------------------------|---------------------------|----------------------|------------------|
| Internally<br>Flawless | Very Very<br>Slightly Included | Very<br>Slightly Included | Slightly<br>Included | Included         |

### COLOR

| Е | F | G | Н | I | J | Faint | Very Light | Light |
|---|---|---|---|---|---|-------|------------|-------|
|---|---|---|---|---|---|-------|------------|-------|



Sample Image Used



© IGI 2020, International Gemological Instit