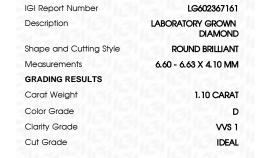

### LABORATORY GROWN DIAMOND REPORT

October 2, 2023

IGI Report Number LG602367161

LABORATORY GROWN Description

DIAMOND

D

Shape and Cutting Style ROUND BRILLIANT

Measurements 6.60 - 6.63 X 4.10 MM

# **GRADING RESULTS**

1.10 CARAT Carat Weight

Color Grade

Clarity Grade VVS 1

Cut Grade **IDEAL** 