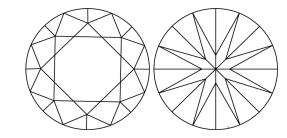

October 2, 2023

LG602367161 Report verification at igi.org

# **ELECTRONIC COPY**

### LABORATORY GROWN DIAMOND REPORT

October 2, 2023

IGI Report Number LG602367161

LABORATORY GROWN Description

DIAMOND

D

Shape and Cutting Style ROUND BRILLIANT

Measurements 6.60 - 6.63 X 4.10 MM

# **GRADING RESULTS**

1.10 CARAT Carat Weight

Color Grade

Clarity Grade VVS 1

Cut Grade **IDEAL** 

# ADDITIONAL GRADING INFORMATION

Polish **EXCELLENT** 

**EXCELLENT** Symmetry

NONE Fluorescence

1/到 LG602367161 Inscription(s)

Comments: As Grown - No indication of post-growth

This Laboratory Grown Diamond was created by High Pressure High Temperature (HPHT) growth process.

Type II

### **PROPORTIONS**



#### **CLARITY CHARACTERISTICS**



# **KEY TO SYMBOLS**

Red symbols indicate internal characteristics. Green symbols indicate external characteristics.

### **GRADING SCALES**

DEFGHIJ

### CLARITY

| IF                     | VVS <sup>1-2</sup>             | VS 1-2                    | SI 1-2               | I <sup>1-3</sup> |
|------------------------|--------------------------------|---------------------------|----------------------|------------------|
| Internally<br>Flawless | Very Very<br>Slightly Included | Very<br>Slightly Included | Slightly<br>Included | Included         |
| COLOR                  |                                |                           |                      |                  |

Faint

Very Light

Light



Sample Image Used





© IGI 2020, International Gemological Institute

FD - 10 20