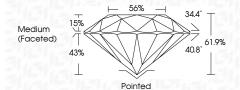

**KEY TO SYMBOLS**

Red symbols indicate internal characteristics. Green symbols indicate external characteristics.

### **GRADING SCALES**

DEFGHIJ

### CLARITY

| IF                     | VVS <sup>1-2</sup>             | VS 1-2                    | SI 1-2               | I <sup>1-3</sup> |
|------------------------|--------------------------------|---------------------------|----------------------|------------------|
| Internally<br>Flawless | Very Very<br>Slightly Included | Very<br>Slightly Included | Slightly<br>Included | Included         |
| COLOR                  |                                |                           |                      |                  |

Faint

Very Light

Light



Sample Image Used





© IGI 2020, International Gemological Institute

FD - 10 20







#### ADDITIONAL GRADING INFORMATION

| Polish       | EXCELLEN |  |
|--------------|----------|--|
| Symmetry     | EXCELLEN |  |
| Fluoreseance | NON      |  |

(例 LG602367161 Comments: As Grown - No indication of post-growth

Inscription(s)

This Laboratory Grown Diamond was created by High Pressure High Temperature (HPHT) growth process. Type II