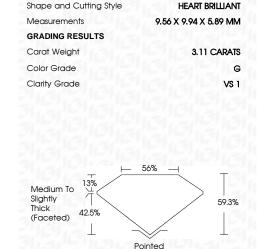

### LABORATORY GROWN DIAMOND REPORT

October 3, 2023

IGI Report Number LG602367292

LABORATORY GROWN Description

DIAMOND

**HEART BRILLIANT** 

G

Shape and Cutting Style

9.56 X 9.94 X 5.89 MM

# **GRADING RESULTS**

Measurements

Carat Weight 3.11 CARATS

Color Grade

Clarity Grade VS 1