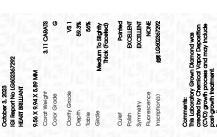

Report verification at igi.org

LG602367292

DIAMOND

LABORATORY GROWN

October 3, 2023

Description

IGI Report Number

### LABORATORY GROWN DIAMOND REPORT

October 3, 2023

IGI Report Number LG602367292

LABORATORY GROWN Description

DIAMOND

**HEART BRILLIANT** 

G

Shape and Cutting Style

9.56 X 9.94 X 5.89 MM

# **GRADING RESULTS**

Measurements

Carat Weight 3.11 CARATS

Color Grade

Clarity Grade VS 1

### ADDITIONAL GRADING INFORMATION

Polish **EXCELLENT** 

**EXCELLENT** Symmetry

NONE Fluorescence

Inscription(s) /函 LG602367292

Comments: This Laboratory Grown Diamond was created by Chemical Vapor Deposition (CVD) growth process and may include post-growth treatment.

Type IIa

#### ADDITIONAL GRADING INFORMATION

| Polish       | EXCELLENT |
|--------------|-----------|
| Symmetry     | EXCELLENT |
| Fluorescence | NONE      |

(159) LG602367292 Inscription(s) Comments: This Laboratory Grown Diamond was

created by Chemical Vapor Deposition (CVD) growth process and may include post-growth treatment.