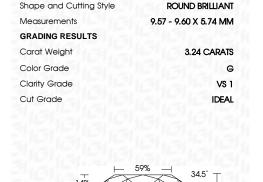

## LABORATORY GROWN DIAMOND REPORT

October 3, 2023

IGI Report Number LG602367307

LABORATORY GROWN Description

DIAMOND

G

Shape and Cutting Style ROUND BRILLIANT

Measurements 9.57 - 9.60 X 5.74 MM

#### **GRADING RESULTS**

Carat Weight 3.24 CARATS

Color Grade

Clarity Grade VS 1

Cut Grade **IDEAL** 

## **PROPORTIONS**