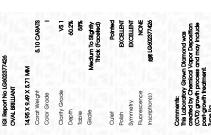

LG602377426

**OVAL BRILLIANT** 

DIAMOND

LABORATORY GROWN

October 9, 2023

Description

IGI Report Number

Shape and Cutting Style

### LABORATORY GROWN DIAMOND REPORT

October 9, 2023

IGI Report Number LG602377426

Description

LABORATORY GROWN DIAMOND

Shape and Cutting Style

**OVAL BRILLIANT** 

Measurements

14.95 X 9.49 X 5.71 MM

## **GRADING RESULTS**

Carat Weight 5.10 CARATS

Color Grade

Clarity Grade VS 1

#### ADDITIONAL GRADING INFORMATION

Polish **EXCELLENT** 

**EXCELLENT** Symmetry

NONE Fluorescence

Inscription(s) /函 LG602377426

Comments: This Laboratory Grown Diamond was created by Chemical Vapor Deposition (CVD) growth process and may include post-growth treatment.

Type IIa

## ADDITIONAL GRADING INFORMATION

| Polish       | EXCELLENT |
|--------------|-----------|
| Symmetry     | EXCELLENT |
| Fluorescence | NONE      |

Inscription(s) (何) LG602377426

Comments: This Laboratory Grown Diamond was created by Chemical Vapor Deposition (CVD) growth process and may include post-growth treatment.