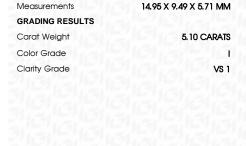

### LABORATORY GROWN DIAMOND REPORT

October 9, 2023

IGI Report Number LG602377426

Description

LABORATORY GROWN DIAMOND

Shape and Cutting Style

**OVAL BRILLIANT** 

Measurements

14.95 X 9.49 X 5.71 MM

## **GRADING RESULTS**

Carat Weight 5.10 CARATS

Color Grade

Clarity Grade VS 1