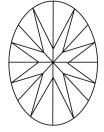

LG602377426

**OVAL BRILLIANT** 

DIAMOND

LABORATORY GROWN

October 9, 2023

Description

IGI Report Number

Shape and Cutting Style

# **ELECTRONIC COPY**

### LABORATORY GROWN DIAMOND REPORT

October 9, 2023

IGI Report Number LG602377426

Description

LABORATORY GROWN DIAMOND

Shape and Cutting Style

**OVAL BRILLIANT** 

Measurements

14.95 X 9.49 X 5.71 MM

## **GRADING RESULTS**

Carat Weight 5.10 CARATS

Color Grade

Clarity Grade VS 1

#### ADDITIONAL GRADING INFORMATION

Polish **EXCELLENT** 

**EXCELLENT** Symmetry

NONE Fluorescence

Inscription(s) /函 LG602377426

Comments: This Laboratory Grown Diamond was created by Chemical Vapor Deposition (CVD) growth process and may include post-growth treatment.

Type IIa

#### **PROPORTIONS**



#### **CLARITY CHARACTERISTICS**





#### **KEY TO SYMBOLS**

Red symbols indicate internal characteristics. Green symbols indicate external characteristics.

#### **GRADING SCALES**

#### CLARITY

| IF                     | VVS <sup>1-2</sup>             | VS <sup>1-2</sup>         | SI 1-2               | I 1-3    |
|------------------------|--------------------------------|---------------------------|----------------------|----------|
| Internally<br>Flawless | Very Very<br>Slightly Included | Very<br>Slightly Included | Slightly<br>Included | Included |

#### COLOR

|  | ) | Е | F | G | Н | 1 | J | Faint | Very Light | Light |
|--|---|---|---|---|---|---|---|-------|------------|-------|
|--|---|---|---|---|---|---|---|-------|------------|-------|



Sample Image Used



© IGI 2020, International Gemological Institute