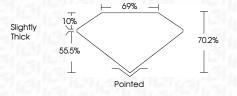

SYMBOLS**

Red symbols indicate internal characteristics. Green symbols indicate external characteristics.

### **GRADING SCALES**

### CLARITY

| IF                     | VVS <sup>1-2</sup>             | VS <sup>1-2</sup>         | SI 1-2               | I <sup>1-3</sup> |
|------------------------|--------------------------------|---------------------------|----------------------|------------------|
| Internally<br>Flawless | Very Very<br>Slightly Included | Very<br>Slightly Included | Slightly<br>Included | Included         |

## COLOR

| E | F | G | Н | 1 | J | Faint | Very Light | Light |
|---|---|---|---|---|---|-------|------------|-------|
|---|---|---|---|---|---|-------|------------|-------|



Sample Image Used



© IGI 2020, International Gemological Institute

FD - 10 20







#### ADDITIONAL GRADING INFORMATION

| Polish       | EXCELLEN |
|--------------|----------|
| Symmetry     | EXCELLEN |
| Fluorescence | NONE     |

Comments: This Laboratory Grown Diamond was created by Chemical Vapor Deposition (CVD) growth process and may include post-growth treatment.

Type I

Inscription(s)