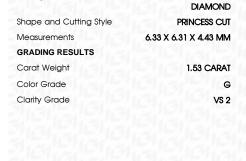

### LABORATORY GROWN DIAMOND REPORT

October 4, 2023

IGI Report Number LG602378348

Description LABORATORY GROWN

DIAMOND

6.33 X 6.31 X 4.43 MM

Shape and Cutting Style

PRINCESS CUT

G

Measurements

**GRADING RESULTS** 

Carat Weight 1.53 CARAT

Color Grade

Clarity Grade VS 2