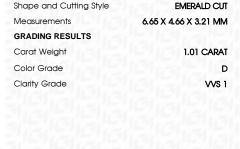

# LABORATORY GROWN DIAMOND REPORT

October 2, 2023

IGI Report Number LG602378599

LABORATORY GROWN Description

DIAMOND

D

Shape and Cutting Style **EMERALD CUT** 

Measurements 6.65 X 4.66 X 3.21 MM

# **GRADING RESULTS**

1.01 CARAT Carat Weight

Color Grade

Clarity Grade VVS 1