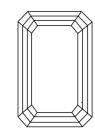

# LABORATORY GROWN DIAMOND REPORT

October 2, 2023

IGI Report Number LG602378599

LABORATORY GROWN Description

DIAMOND

D

Shape and Cutting Style **EMERALD CUT** 

Measurements 6.65 X 4.66 X 3.21 MM