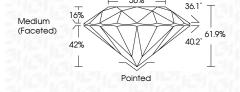

|
|------------|--------------------|-------------------|----------|------------------|
| Internally | Very Very          | Very              | Slightly | Included         |
| Flawless   | Slightly Included  | Slightly Included | Included |                  |

#### COLOR

| COLOR |   |   |   |   |   |   |       |            |       |
|-------|---|---|---|---|---|---|-------|------------|-------|
| D     | Е | F | G | Н | ı | J | Faint | Very Light | Light |



Sample Image Used



© IGI 2020, International Gemological Institute

FD - 10 20



October 4, 2023 IGI Report Number LG602381353 Description LABORATORY GROWN DIAMOND Shape and Cutting Style ROUND BRILLIANT 7.56 - 7.60 X 4.69 MM Measurements **GRADING RESULTS** 1.67 CARAT Carat Weight Color Grade Clarity Grade VVS 2 Cut Grade IDEAL



#### ADDITIONAL GRADING INFORMATION

| Polish   | EXCELLEN |
|----------|----------|
| Symmetry | EXCELLEN |
|          |          |

Fluorescence NONE Inscription(s) (G) LG602381353

Comments: This Laboratory Grown Diamond was created by Chemical Vapor Deposition (CVD) growth process and may include post-growth treatment.

Type Ila