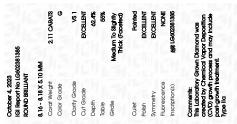

## LABORATORY GROWN DIAMOND REPORT

October 4, 2023

IGI Report Number LG602381385

LABORATORY GROWN Description

DIAMOND

Shape and Cutting Style **ROUND BRILLIANT** 

Measurements 8.16 - 8.18 X 5.10 MM

**GRADING RESULTS** 

Carat Weight 2.11 CARATS

Color Grade G

Clarity Grade VS 1

Cut Grade **EXCELLENT** 

ADDITIONAL GRADING INFORMATION

Polish **EXCELLENT** 

**EXCELLENT** Symmetry

NONE Fluorescence

1/5/1 LG602381385 Inscription(s)

Comments: This Laboratory Grown Diamond was created by Chemical Vapor Deposition (CVD) growth process and may include post-growth treatment.

Type IIa