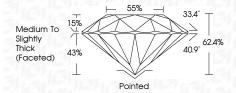

------|--------------------|-------------------|----------|------------------|
| Internally | Very Very          | Very              | Slightly | Included         |
| Flawless   | Slightly Included  | Slightly Included | Included |                  |

#### 00105

| COLOR |   |   |   |   |   |   |       |            |       |
|-------|---|---|---|---|---|---|-------|------------|-------|
| D     | E | F | G | Н | ı | J | Faint | Very Light | Light |



Sample Image Used



© IGI 2020, International Gemological Institute

FD - 10 20



October 4, 2023 IGI Report Number LG602381385 Description LABORATORY GROWN DIAMOND Shape and Cutting Style ROUND BRILLIANT 8.16 - 8.18 X 5.10 MM Measurements **GRADING RESULTS** Carat Weight 2.11 CARATS Color Grade Clarity Grade VS 1 Cut Grade **EXCELLENT** 



#### ADDITIONAL GRADING INFORMATION

| Polish       | EXCELLENT |
|--------------|-----------|
| Symmetry     | EXCELLENT |
| Fluorescence | NONE      |

(G) LG602381385

Comments: This Laboratory Grown Diamond was created by Chemical Vapor Deposition (CVD) growth process and may include post-growth treatment.

Inscription(s)