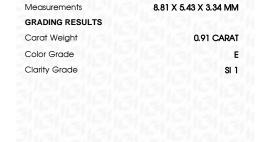

## LABORATORY GROWN DIAMOND REPORT

October 3, 2023

IGI Report Number LG602387870

Description LABORATORY GROWN

DIAMOND

E

Shape and Cutting Style PEAR BRILLIANT

Measurements 8.81 X 5.43 X 3.34 MM

## **GRADING RESULTS**

Carat Weight 0.91 CARAT

Color Grade

Clarity Grade \$1 1