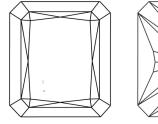

# LABORATORY GROWN DIAMOND REPORT

October 6, 2023

IGI Report Number LG602390472

LABORATORY GROWN Description

DIAMOND

Н

Shape and Cutting Style CUT CORNERED RECTANGULAR

MODIFIED BRILLIANT

9.45 X 6.70 X 4.58 MM Measurements

#### **PROPORTIONS**