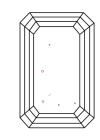

### **CLARITY CHARACTERISTICS**

### **KEY TO SYMBOLS**

Red symbols indicate internal characteristics. Green symbols indicate external characteristics.