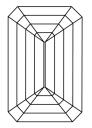

# **ELECTRONIC COPY**

### LABORATORY GROWN DIAMOND REPORT

October 6, 2023

IGI Report Number LG602390497

LABORATORY GROWN Description

DIAMOND

G

Shape and Cutting Style **EMERALD CUT** 

Measurements 9.08 X 6.51 X 4.26 MM

## **GRADING RESULTS**

Carat Weight 2.54 CARATS

Color Grade

Clarity Grade VS 1

### ADDITIONAL GRADING INFORMATION

Polish **EXCELLENT** 

**EXCELLENT** Symmetry

NONE Fluorescence

(国) LG602390497 Inscription(s)

Comments: This Laboratory Grown Diamond was created by Chemical Vapor Deposition (CVD) growth

process and may include post-growth treatment.

Type IIa

### **PROPORTIONS**



### **CLARITY CHARACTERISTICS**





### **KEY TO SYMBOLS**

Red symbols indicate internal characteristics. Green symbols indicate external characteristics.

### **GRADING SCALES**

### CLARITY

| IF                     | VVS <sup>1-2</sup>             | VS <sup>1-2</sup>         | SI 1-2               | I 1 - 3  |
|------------------------|--------------------------------|---------------------------|----------------------|----------|
| Internally<br>Flawless | Very Very<br>Slightly Included | Very<br>Slightly Included | Slightly<br>Included | Included |

### COLOR

| E | F | G | Н | I | J | Faint | Very Light | Ligh |
|---|---|---|---|---|---|-------|------------|------|



Sample Image Used



© IGI 2020, International Gemological Institute

FD - 10 20





LG602390497 LABORATORY GROWN

DIAMOND Shape and Cutting Style EME