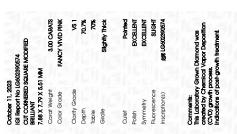

7.88 X 7.79 X 5.51 MM

October 11, 2023

IGI Report Number

Shape and Cutting Style

Description

Measurements

Carat Weight

Color Grade

Clarity Grade

Slightly Thick

Polish

Symmetry

Fluorescence

Inscription(s)

54.5%

ADDITIONAL GRADING INFORMATION

Indications of post-growth treatment.

**GRADING RESULTS** 

# LABORATORY GROWN DIAMOND REPORT

October 11, 2023

IGI Report Number LG602390574

Description

LABORATORY GROWN DIAMOND

Shape and Cutting Style

CUT CORNERED SQUARE MODIFIED BRILLIANT

Measurements 7.88 X 7.79 X 5.51 MM

**GRADING RESULTS** 

Carat Weight 3.00 CARATS

Color Grade FANCY VIVID PINK

Clarity Grade V\$ 1

## ADDITIONAL GRADING INFORMATION

Polish **EXCELLENT** 

Symmetry **EXCELLENT** 

Fluorescence SLIGHT

Inscription(s) (3) LG602390574

Comments: This Laboratory Grown Diamond was created by Chemical Vapor Deposition (CVD) growth

process.

Indications of post-growth treatment.