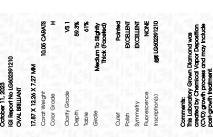

## LABORATORY GROWN DIAMOND REPORT

October 11, 2023

IGI Report Number LG602391210

Description

Measurements

LABORATORY GROWN DIAMOND

**OVAL BRILLIANT** 

Shape and Cutting Style

17.87 X 12.26 X 7.27 MM

**GRADING RESULTS** 

Carat Weight 10.05 CARATS

Color Grade

Clarity Grade VS 1

#### ADDITIONAL GRADING INFORMATION

Polish **EXCELLENT** 

**EXCELLENT** Symmetry

NONE Fluorescence

151 LG602391210 Inscription(s)

Comments: This Laboratory Grown Diamond was created by Chemical Vapor Deposition (CVD) growth process and may include post-growth treatment.

## ADDITIONAL GRADING INFORMATION

EXCELLENT Polish **EXCELLENT** Symmetry Fluorescence NONE

(6) LG602391210 Inscription(s) Comments: This Laboratory Grown Diamond was created by Chemical Vapor Deposition (CVD) growth process and may include post-growth treatment.