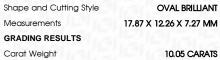

## LABORATORY GROWN DIAMOND REPORT

October 11, 2023

IGI Report Number LG602391210

Description

Measurements

LABORATORY GROWN DIAMOND

**OVAL BRILLIANT** 

Shape and Cutting Style

17.87 X 12.26 X 7.27 MM

**GRADING RESULTS** 

Carat Weight 10.05 CARATS

Color Grade

Clarity Grade VS 1