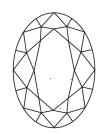

## LABORATORY GROWN DIAMOND REPORT

October 11, 2023

IGI Report Number LG602391210

Description

Measurements

LABORATORY GROWN DIAMOND

**OVAL BRILLIANT** 

Shape and Cutting Style

17.87 X 12.26 X 7.27 MM

**GRADING RESULTS** 

Carat Weight 10.05 CARATS

Color Grade

Clarity Grade VS 1