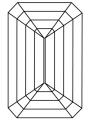

# **ELECTRONIC COPY**

## LABORATORY GROWN DIAMOND REPORT

October 7, 2023

IGI Report Number LG602397112

LABORATORY GROWN Description

DIAMOND

G

Shape and Cutting Style **EMERALD CUT** 

Measurements 14.11 X 9.46 X 6.03 MM

### **GRADING RESULTS**

Carat Weight 8.14 CARATS

Color Grade

Clarity Grade VS 2

#### ADDITIONAL GRADING INFORMATION

Polish **EXCELLENT** 

**EXCELLENT** Symmetry

NONE Fluorescence

Inscription(s) /⑤ LG602397112

Comments: This Laboratory Grown Diamond was created by Chemical Vapor Deposition (CVD) growth process and may include post-growth treatment.

Type IIa

### **PROPORTIONS**



## **CLARITY CHARACTERISTICS**





#### **KEY TO SYMBOLS**

Red symbols indicate internal characteristics. Green symbols indicate external characteristics.

#### **GRADING SCALES**

#### CLARITY

| IF                     | VVS <sup>1-2</sup>             | VS <sup>1-2</sup>         | SI 1-2               | I 1 - 3  |
|------------------------|--------------------------------|---------------------------|----------------------|----------|
| Internally<br>Flawless | Very Very<br>Slightly Included | Very<br>Slightly Included | Slightly<br>Included | Included |

#### COLOR

| E | F | G | Н | I | J | Faint | Very Light | Light |
|---|---|---|---|---|---|-------|------------|-------|
|   |   |   |   |   |   |       |            |       |



Sample Image Used



© IGI 2020, International Gemological Institute

FD - 10 20





LG60