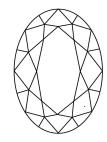

October 5, 2023

IGI Report Number

# LG602397379

Report verification at igi.org

# **ELECTRONIC COPY**

# LABORATORY GROWN DIAMOND REPORT

October 5, 2023

IGI Report Number LG602397379

LABORATORY GROWN Description

DIAMOND

Shape and Cutting Style OVAL BRILLIANT

Measurements 9.27 X 6.78 X 4.27 MM

# **GRADING RESULTS**

1.73 CARAT Carat Weight

Color Grade

Clarity Grade VVS 2

# ADDITIONAL GRADING INFORMATION

Polish **EXCELLENT** 

**EXCELLENT** Symmetry

NONE Fluorescence

Inscription(s) 151 LG602397379

Comments: This Laboratory Grown Diamond was created by Chemical Vapor Deposition (CVD) growth process and may include post-growth treatment.

Type IIa

# **PROPORTIONS**



#### **CLARITY CHARACTERISTICS**





# **KEY TO SYMBOLS**

Red symbols indicate internal characteristics. Green symbols indicate external characteristics.

# **GRADING SCALES**

# CLARITY

| IF                     | VVS 1-2                        | VS <sup>1-2</sup>         | SI 1-2               | I <sup>1-3</sup> |
|------------------------|--------------------------------|---------------------------|----------------------|------------------|
| Internally<br>Flawless | Very Very<br>Slightly Included | Very<br>Slightly Included | Slightly<br>Included | Included         |

LABORATORY GROWN

DIAMOND REPORT

#### COLOR

|--|



Sample Image Used



© IGI 2020, International Gemological Institute

FD - 10 20





**GRADING RESULTS** 

| Carat Weight  | 1.73 CARAT  |
|---------------|-------------|
| Color Grade   | ICH SHELL