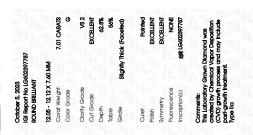

# LABORATORY GROWN DIAMOND REPORT

October 5, 2023

IGI Report Number LG602397787

Description LABORATORY GROWN

DIAMOND

ROUND BRILLIANT

G

Shape and Cutting Style

12.05 - 12.12 X 7.60 MM

GRADING RESULTS

Measurements

Carat Weight 7.01 CARATS

Color Grade

Clarity Grade VS 2

Cut Grade EXCELLENT

ADDITIONAL GRADING INFORMATION

Polish **EXCELLENT** 

Symmetry **EXCELLENT** 

Fluorescence NONE

Inscription(s) (GLG602397787

Comments: This Laboratory Grown Diamond was created by Chemical Vapor Deposition (CVD) growth process and may include post-growth treatment.

Type IIa