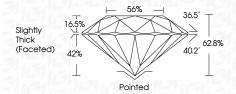

# LG602397787

Pointed

Report verification at igi.org

**PROPORTIONS** 

16.5%

42%

**CLARITY CHARACTERISTICS** 

**KEY TO SYMBOLS** 

Red symbols indicate internal characteristics.

Green symbols indicate external characteristics.

Slightly Thick

(Faceted)