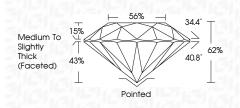

#### LABORATORY GROWN DIAMOND REPORT

LG603330638 Report verification at igi.org

56%

Pointed

34.4°

40.8°

62%

PROPORTIONS

15%

43%

**CLARITY CHARACTERISTICS** 

**KEY TO SYMBOLS** 

Red symbols indicate internal characteristics.

Green symbols indicate external characteristics.

 $\checkmark$ 

Medium To

Slightly Thick (Faceted)