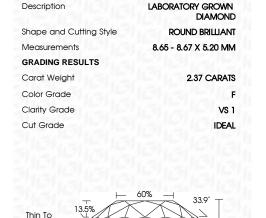

#### LABORATORY GROWN DIAMOND REPORT

October 28, 2023

IGI Report Number

Description

Shape and Cutting Style Measurements

**GRADING RESULTS** 

Carat Weight Color Grade

Clarity Grade

Cut Grade

ADDITIONAL GRADING INFORMATION

Comments: This Laboratory Grown Diamond was

Polish

Symmetry Fluorescence

Inscription(s)

created by Chemical Vapor Deposition (CVD) growth process and may include post-growth treatment. Type IIa

#### **PROPORTIONS**

LG603332875

DIAMOND

2.37 CARATS

VS 1

**IDEAL** 

NONE

**EXCELLENT EXCELLENT** 

1/5/1 LG603332875

LABORATORY GROWN

8.65 - 8.67 X 5.20 MM

ROUND BRILLIANT