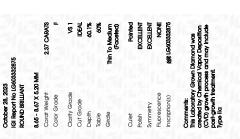

Report verification at igi.org

LG603332875

(159) LG603332875

October 28, 2023

IGI Report Number

Medium

(Faceted)

Inscription(s)

#### LABORATORY GROWN DIAMOND REPORT

October 28, 2023

IGI Report Number

Description

Shape and Cutting Style Measurements

**GRADING RESULTS** 

Carat Weight Color Grade

Clarity Grade

Cut Grade

ADDITIONAL GRADING INFORMATION

Comments: This Laboratory Grown Diamond was

Polish

Symmetry Fluorescence

Inscription(s)

created by Chemical Vapor Deposition (CVD) growth process and may include post-growth treatment. Type IIa

#### **PROPORTIONS**

LG603332875

DIAMOND

2.37 CARATS

VS 1

**IDEAL** 

NONE

**EXCELLENT EXCELLENT** 

1/5/1 LG603332875

LABORATORY GROWN

8.65 - 8.67 X 5.20 MM

ROUND BRILLIANT

# ADDITIONAL GRADING INFORMATION

| Polish       | EXCELLEN |
|--------------|----------|
| Symmetry     | EXCELLEN |
| Fluorescence | NON      |

Pointed

Comments: This Laboratory Grown Diamond was created by Chemical Vapor Deposition (CVD) growth process and may include post-growth treatment.