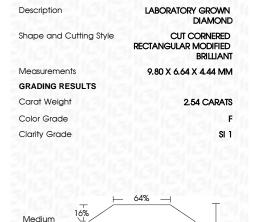

## LABORATORY GROWN DIAMOND REPORT

October 18, 2023

IGI Report Number LG603332908

Description LABORATORY GROWN

DIAMOND

Shape and Cutting Style CUT CORNERED RECTANGULAR

MODIFIED BRILLIANT

Measurements 9.80 X 6.64 X 4.44 MM

### **GRADING RESULTS**

Carat Weight 2.54 CARATS

Color Grade

Clarity Grade SI 1

#### **PROPORTIONS**