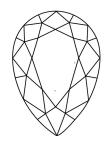

#### **PROPORTIONS**

LG603333344

DIAMOND PEAR BRILLIANT

1.00 CARAT

G

VVS 1

NONE

**EXCELLENT** 

VERY GOOD

LABORATORY GROWN

8.87 X 5.54 X 3.45 MM