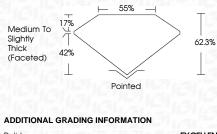

#### **PROPORTIONS**

LG603333344

DIAMOND PEAR BRILLIANT

1.00 CARAT

G

VVS 1

NONE

**EXCELLENT** 

VERY GOOD

LABORATORY GROWN

8.87 X 5.54 X 3.45 MM