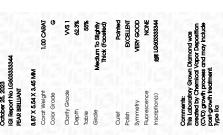

Report verification at igi.org

LG603333344

PEAR BRILLIANT 8.87 X 5.54 X 3.45 MM

DIAMOND

1.00 CARAT

VVS 1

LABORATORY GROWN

October 25, 2023

IGI Report Number

Shape and Cutting Style

Description

Measurements **GRADING RESULTS** 

Carat Weight

Color Grade

Clarity Grade

#### LABORATORY GROWN DIAMOND REPORT

October 25, 2023

IGI Report Number

Description

Shape and Cutting Style

**GRADING RESULTS** 

Measurements

Carat Weight

Color Grade

Clarity Grade

ADDITIONAL GRADING INFORMATION

Polish

Symmetry

Fluorescence

151 LG603333344

Inscription(s)

Comments: This Laboratory Grown Diamond was created by Chemical Vapor Deposition (CVD) growth process and may include post-growth treatment.

Type IIa

#### **PROPORTIONS**

LG603333344

DIAMOND PEAR BRILLIANT

1.00 CARAT

G

VVS 1

NONE

**EXCELLENT** 

VERY GOOD

LABORATORY GROWN

8.87 X 5.54 X 3.45 MM