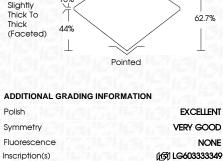

Carat Weight

process and may include post-growth treatment.

Color Grade

Clarity Grade

Clairly Grade

ADDITIONAL GRADING INFORMATION

Polish

Symmetry

Fluorescence

Inscription(s)

Comments: This Laboratory Grown Diamond was created by Chemical Vapor Deposition (CVD) growth

Type IIa

PROPORTIONS

LG603333349

DIAMOND

1.02 CARAT

**EXCELLENT** 

VERY GOOD

151 LG603333349

G

VVS 2

NONE

PEAR BRILLIANT

LABORATORY GROWN