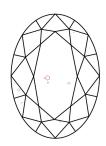

### **PROPORTIONS**

LG603333660

DIAMOND

OVAL BRILLIANT

2.09 CARATS

**EXCELLENT EXCELLENT** 

151 LG603333660

NONE

## **CLARITY CHARACTERISTICS**

### **KEY TO SYMBOLS**

Red symbols indicate internal characteristics. Green symbols indicate external characteristics.