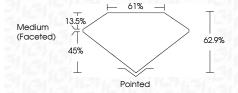

### **PROPORTIONS**

LG603333660

DIAMOND

OVAL BRILLIANT

2.09 CARATS

**EXCELLENT EXCELLENT** 

151 LG603333660

NONE