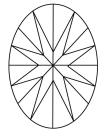

### **GRADING SCALES**

### CLARITY

| IF                     | VVS <sup>1-2</sup>             | VS <sup>1-2</sup>         | SI 1-2               | I <sup>1-3</sup> |
|------------------------|--------------------------------|---------------------------|----------------------|------------------|
| Internally<br>Flawless | Very Very<br>Slightly Included | Very<br>Slightly Included | Slightly<br>Included | Included         |