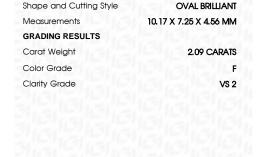

### LABORATORY GROWN DIAMOND REPORT

October 28, 2023

IGI Report Number

Description

Shape and Cutting Style

Measurements

**GRADING RESULTS** 

Carat Weight

VS 2

LABORATORY GROWN

10.17 X 7.25 X 4.56 MM

Color Grade

Clarity Grade

ADDITIONAL GRADING INFORMATION

Polish

Symmetry

Fluorescence

Inscription(s)

Comments: This Laboratory Grown Diamond was created by Chemical Vapor Deposition (CVD) growth