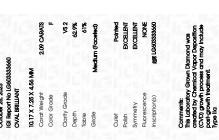

### LABORATORY GROWN DIAMOND REPORT

October 28, 2023

IGI Report Number

Description

Shape and Cutting Style

Measurements

**GRADING RESULTS** 

Carat Weight

VS 2

LABORATORY GROWN

10.17 X 7.25 X 4.56 MM

Color Grade

Clarity Grade

ADDITIONAL GRADING INFORMATION

Polish

Symmetry

Fluorescence

Inscription(s)

Comments: This Laboratory Grown Diamond was created by Chemical Vapor Deposition (CVD) growth

#### ADDITIONAL GRADING INFORMATION

Inscription(s)

| Polish       | EXCELLEN |
|--------------|----------|
| Symmetry     | EXCELLEN |
| Fluorescence | NON      |

Comments: This Laboratory Grown Diamond was created by Chemical Vapor Deposition (CVD) growth process and may include post-growth treatment.