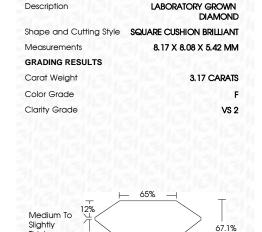

## LABORATORY GROWN DIAMOND REPORT

October 11, 2023

IGI Report Number

Description

Shape and Cutting Style

Measurements

**GRADING RESULTS** 

Carat Weight

Color Grade

Clarity Grade

ADDITIONAL GRADING INFORMATION

created by Chemical Vapor Deposition (CVD) growth

Polish

Symmetry

Fluorescence

Inscription(s) Comments: This Laboratory Grown Diamond was

## **PROPORTIONS**

LG603338508

DIAMOND

3.17 CARATS

**EXCELLENT EXCELLENT** 

151 LG603338508

NONE

VS 2

LABORATORY GROWN

8.17 X 8.08 X 5.42 MM

SQUARE CUSHION BRILLIANT

## ADDITIONAL GRADING INFORMATION

50.5%

| Polish       | EXCELLEN |
|--------------|----------|
| Symmetry     | EXCELLEN |
| Fluorescence | NON      |

Pointed

(159) LG603338508 Comments: This Laboratory Grown Diamond was created by Chemical Vapor Deposition (CVD) growth process and may include post-growth treatment.