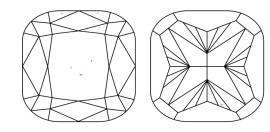

## **PROPORTIONS**

LG603338508

DIAMOND

3.17 CARATS

**EXCELLENT EXCELLENT** 

151 LG603338508

NONE

VS 2

LABORATORY GROWN

8.17 X 8.08 X 5.42 MM

SQUARE CUSHION BRILLIANT