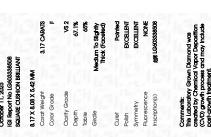

## LABORATORY GROWN DIAMOND REPORT

October 11, 2023

IGI Report Number

Description

Shape and Cutting Style

Measurements

**GRADING RESULTS** 

Carat Weight

Color Grade

Clarity Grade

ADDITIONAL GRADING INFORMATION

created by Chemical Vapor Deposition (CVD) growth

Polish

Symmetry

Fluorescence

Inscription(s) Comments: This Laboratory Grown Diamond was

## **PROPORTIONS**

LG603338508

DIAMOND

3.17 CARATS

**EXCELLENT EXCELLENT** 

151 LG603338508

NONE

VS 2

LABORATORY GROWN

8.17 X 8.08 X 5.42 MM

SQUARE CUSHION BRILLIANT

## ADDITIONAL GRADING INFORMATION

50.5%

| Polish       | EXCELLEN |
|--------------|----------|
| Symmetry     | EXCELLEN |
| Fluorescence | NON      |

Pointed

(159) LG603338508 Comments: This Laboratory Grown Diamond was created by Chemical Vapor Deposition (CVD) growth process and may include post-growth treatment.

Thick

(Faceted)

Inscription(s)