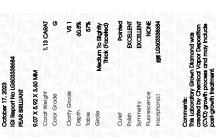

## LABORATORY GROWN DIAMOND REPORT

October 17, 2023

IGI Report Number LG603338684

Description

LABORATORY GROWN DIAMOND

Shape and Cutting Style

PEAR BRILLIANT

G

Measurements

9.07 X 5.92 X 3.60 MM

**GRADING RESULTS** 

Carat Weight 1.13 CARAT

Color Grade

Clarity Grade VS 1

## ADDITIONAL GRADING INFORMATION

Polish **EXCELLENT** 

Symmetry **EXCELLENT** 

Fluorescence NONE

Inscription(s) LG603338684

Comments: This Laboratory Grown Diamond was created by Chemical Vapor Deposition (CVD) growth process and may include post-growth treatment.

# October 17, 2023 IGI Report Number

IGI Report Number LG603338684

Description LABORATORY GROWN

DIAMOND

Shape and Cutting Style PEAR BRILLIANT

Measurements 9.07 X 5.92 X 3.60 MM

#### GRADING RESULTS

Clarity Grade

Carat Weight 1.13 CARAT
Color Grade G

VS 1

#### ADDITIONAL GRADING INFORMATION

Polish EXCELLENT
Symmetry EXCELLENT

Fluorescence NONE Inscription(s)

Comments: This Laboratory Grown Diamond was created by Chemical Vapor Deposition (CVD) growth process and may include post-growth treatment.