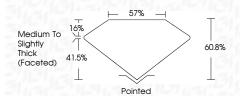

# **PROPORTIONS**

Measurements

9.07 X 5.92 X 3.60 MM

**GRADING RESULTS** 

Carat Weight 1.13 CARAT

Color Grade

Clarity Grade VS 1

# October 17, 2023 IGI Report Number

IGI Report Number LG603338684

Description LABORATORY GROWN

DIAMOND

Shape and Cutting Style PEAR BRILLIANT

Measurements 9.07 X 5.92 X 3.60 MM