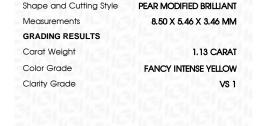

# LABORATORY GROWN DIAMOND REPORT

October 14, 2023

IGI Report Number LG603346430

Description

LABORATORY GROWN DIAMOND

8.50 X 5.46 X 3.46 MM

Shape and Cutting Style

PEAR MODIFIED BRILLIANT

Measurements

**GRADING RESULTS** 

Carat Weight 1.13 CARAT

Color Grade FANCY INTENSE YELLOW

Clarity Grade VS 1