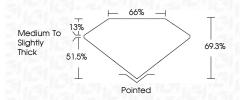

---------|--------------------|-------------------|----------|----------|
| Internally | Very Very          | Very              | Slightly | Included |
| Flawless   | Slightly Included  | Slightly Included | Included |          |

#### COLOR

| COLOR |   |   |   |   |   |   |   |       |            |       |
|-------|---|---|---|---|---|---|---|-------|------------|-------|
|       | D | Е | F | G | Н | I | J | Faint | Very Light | Light |



Sample Image Used



© IGI 2020, International Gemological Institute

FD - 10 20



October 11, 2023 IGI Report Number LG603347837 Description LABORATORY GROWN DIAMOND **CUT CORNERED** Shape and Cutting Style RECTANGULAR MODIFIED BRILLIANT 13.08 X 8.71 X 6.04 MM Measurements **GRADING RESULTS** Carat Weight 6.04 CARATS Color Grade Clarity Grade VS 1



#### ADDITIONAL GRADING INFORMATION

Inscription(s)

| Polish       | EXCELLENT |
|--------------|-----------|
| Symmetry     | EXCELLENT |
| Fluorescence | NONE      |

(6) LG603347837

Comments: This Laboratory Grown Diamond was created by Chemical Vapor Deposition (CVD) growth process and may include post-growth treatment. Type IIa