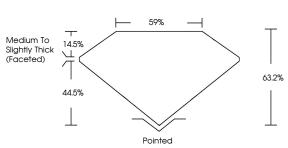

# PROPORTIONS

LABORATORY GROWN DIAMOND REPORT

LG603356716 Report verification at igi.org

# October 16, 2023

| 001000110,2020          |                             |
|-------------------------|-----------------------------|
| IGI Report Number       | LG603356716                 |
| Description             | LABORATORY GROWN<br>DIAMOND |
| Shape and Cutting Style | PEAR BRILLIANT              |
| Measurements            | 8.92 X 5.51 X 3.48 MM       |
| GRADING RESULTS         |                             |
| Carat Weight            | 1.01 CARAT                  |
| Color Grade             | F                           |
| Clarity Grade           | VV\$ 2                      |
|                         |                             |